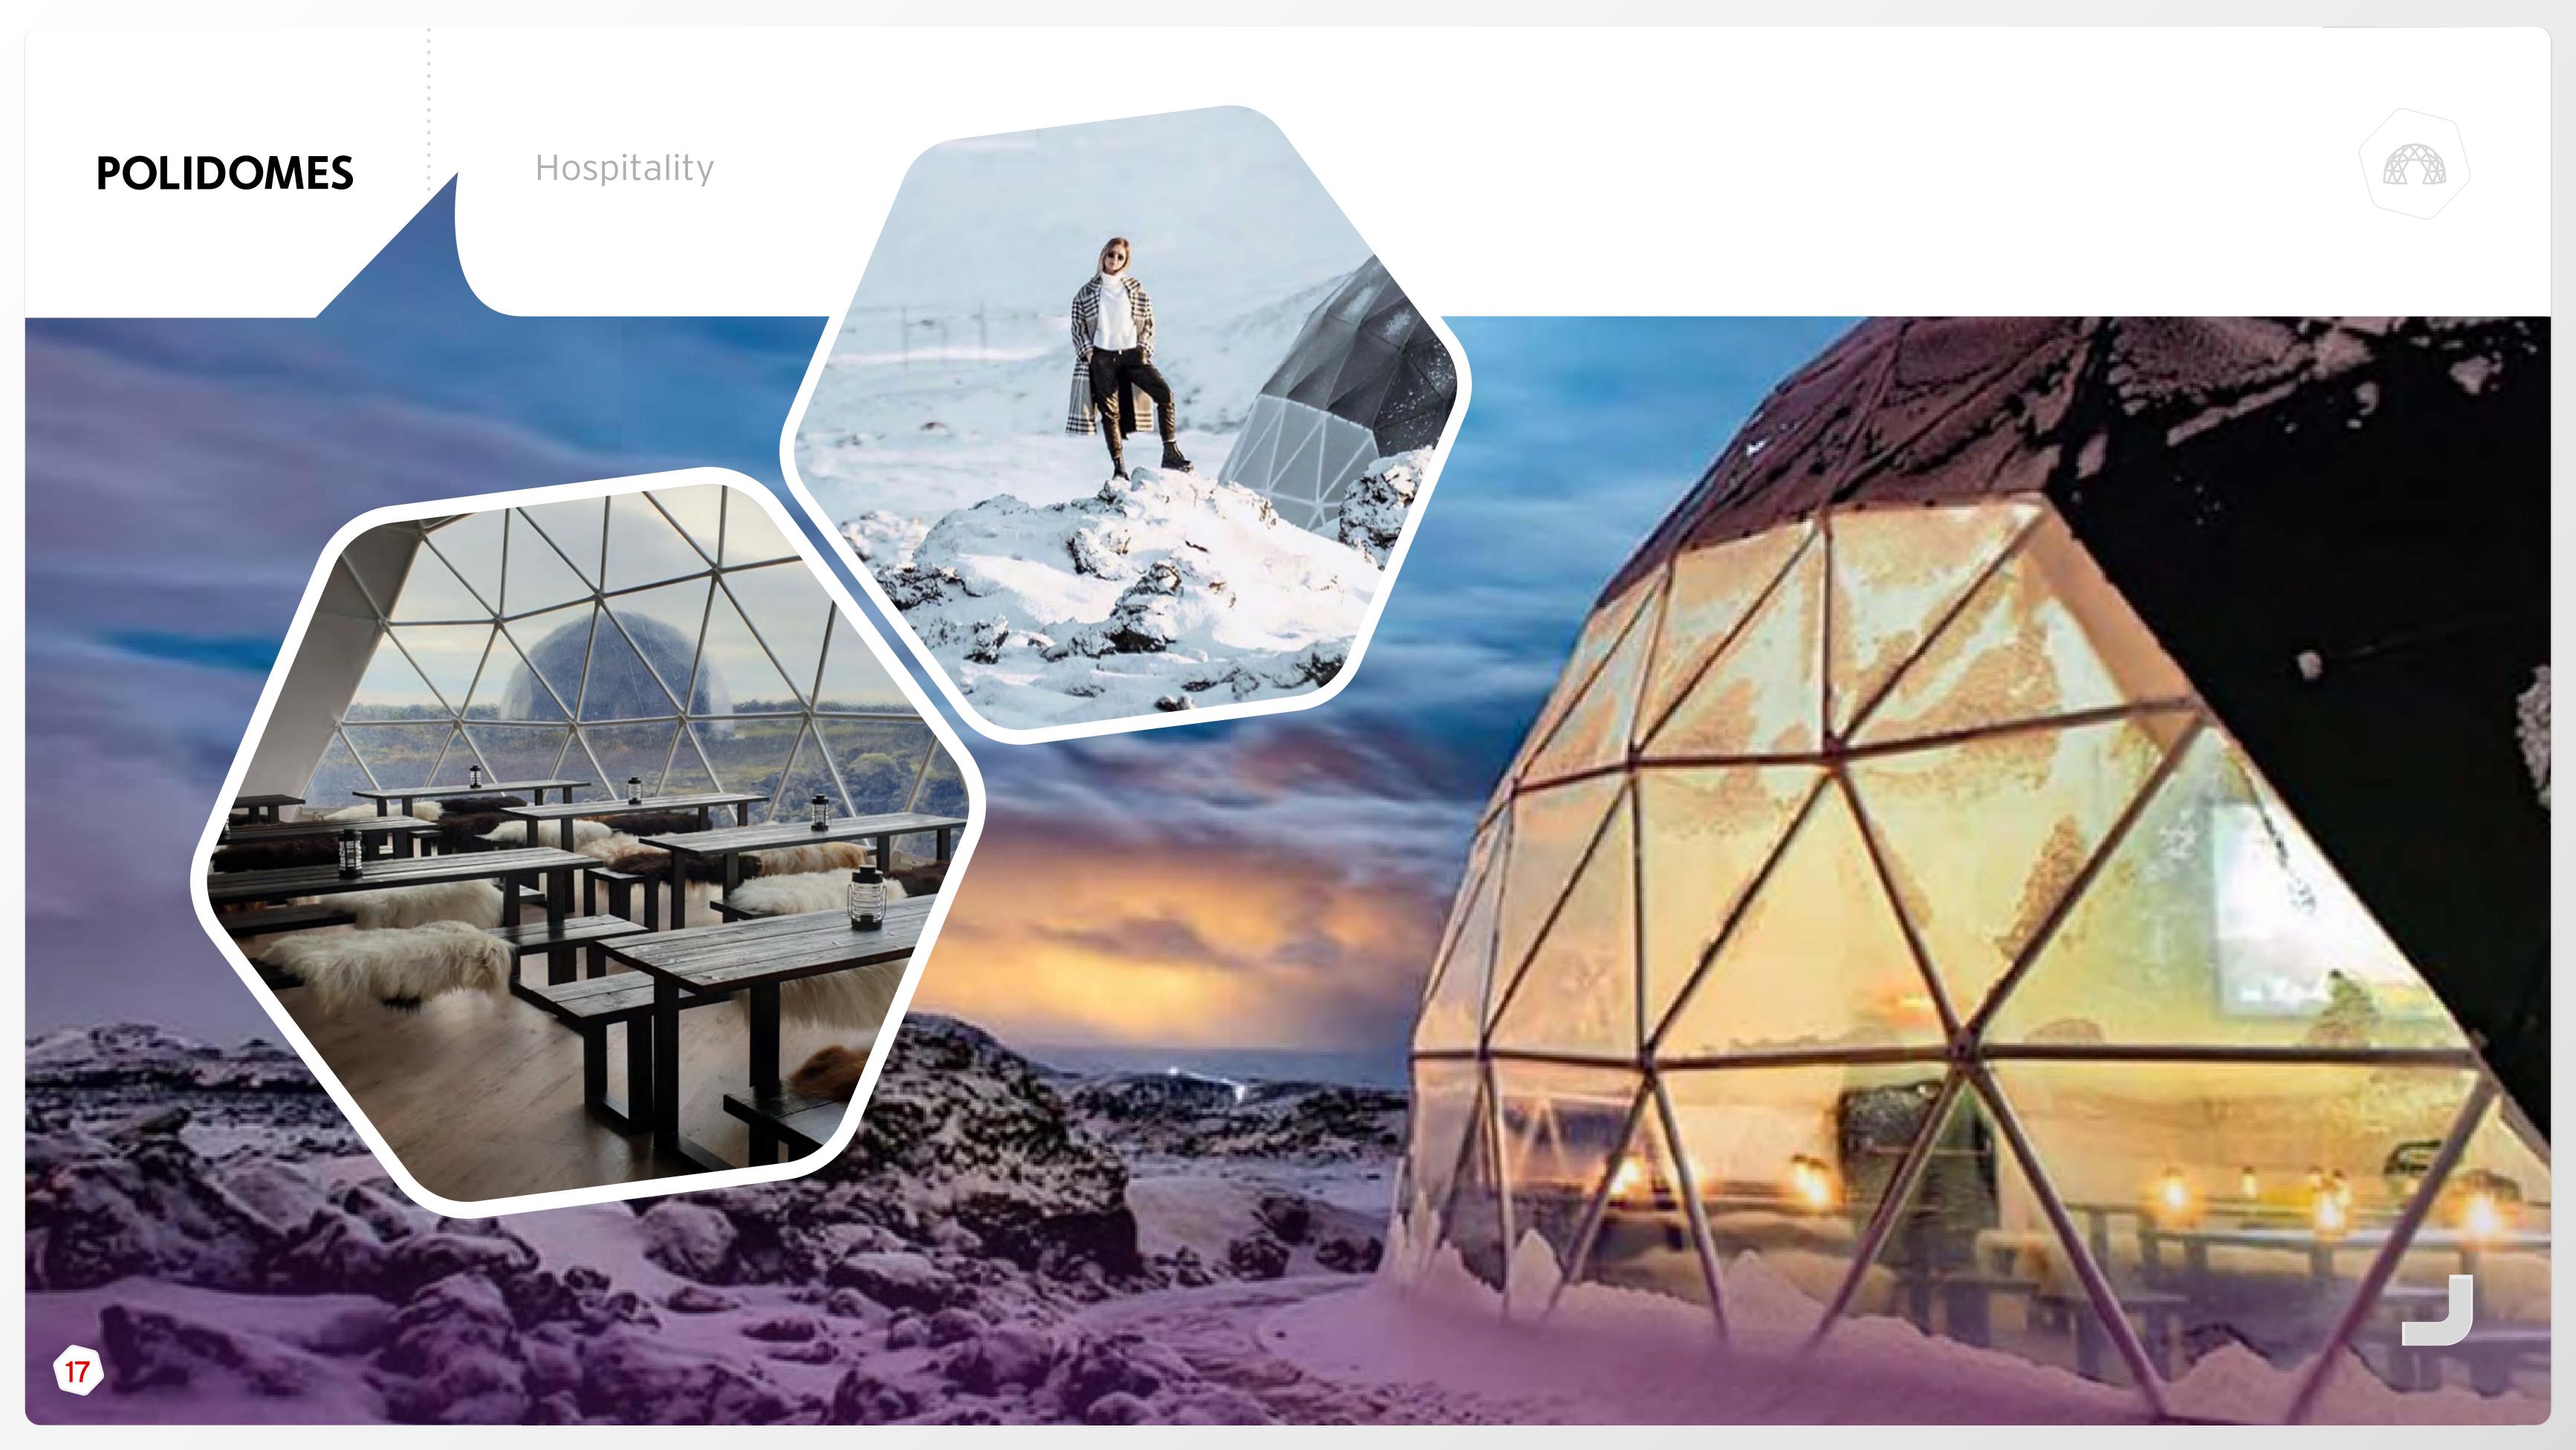

Hospitality

### Luxury Glamping

. . . . . . . . . . .

Glamourous + Camping = Luxury Camping

Although sleeping in a tent can be plenty of fun with a return to nature, fresh air, sleeping bags and all that ...most people are looking for their stays in the outdoors to be more comfortable.