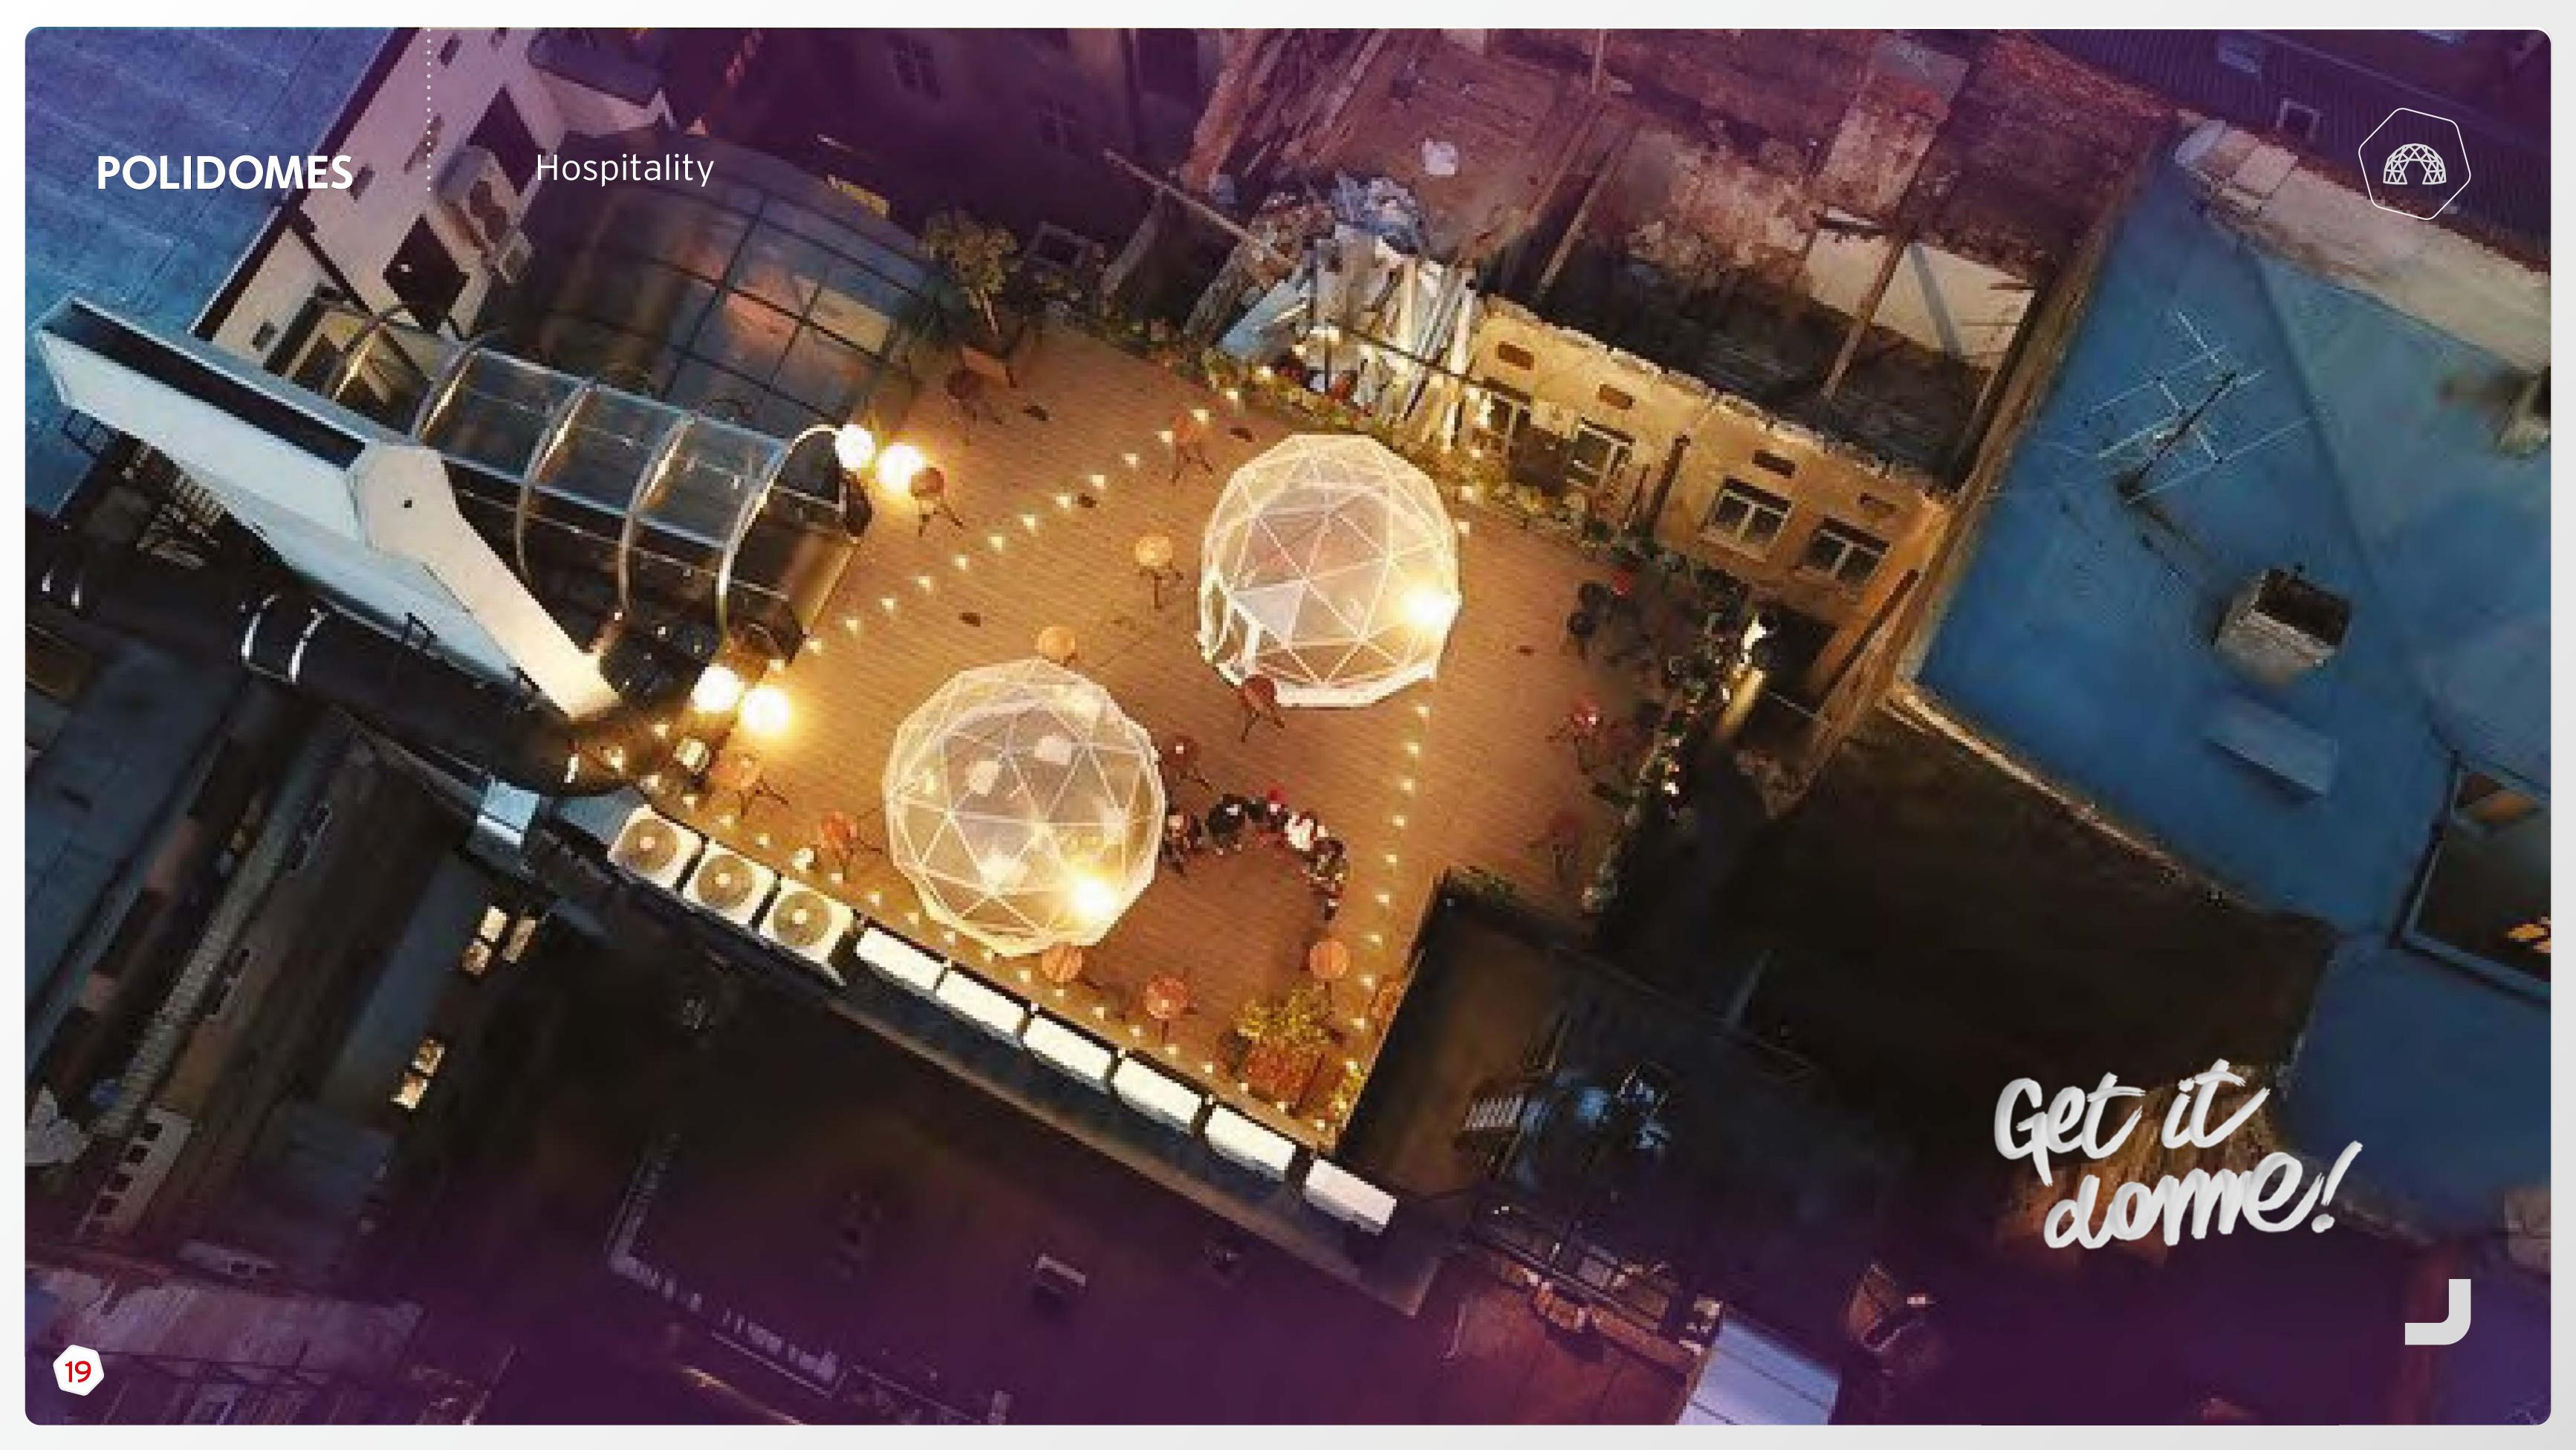

Hospitality

### Igloo Dome

. . . . . . . . . . .

Create Igloo diningdomes in the gardenor on the roof and attract the attention of your customers

Besides their ergonomic design, guests especially like the seclusion and privacy.