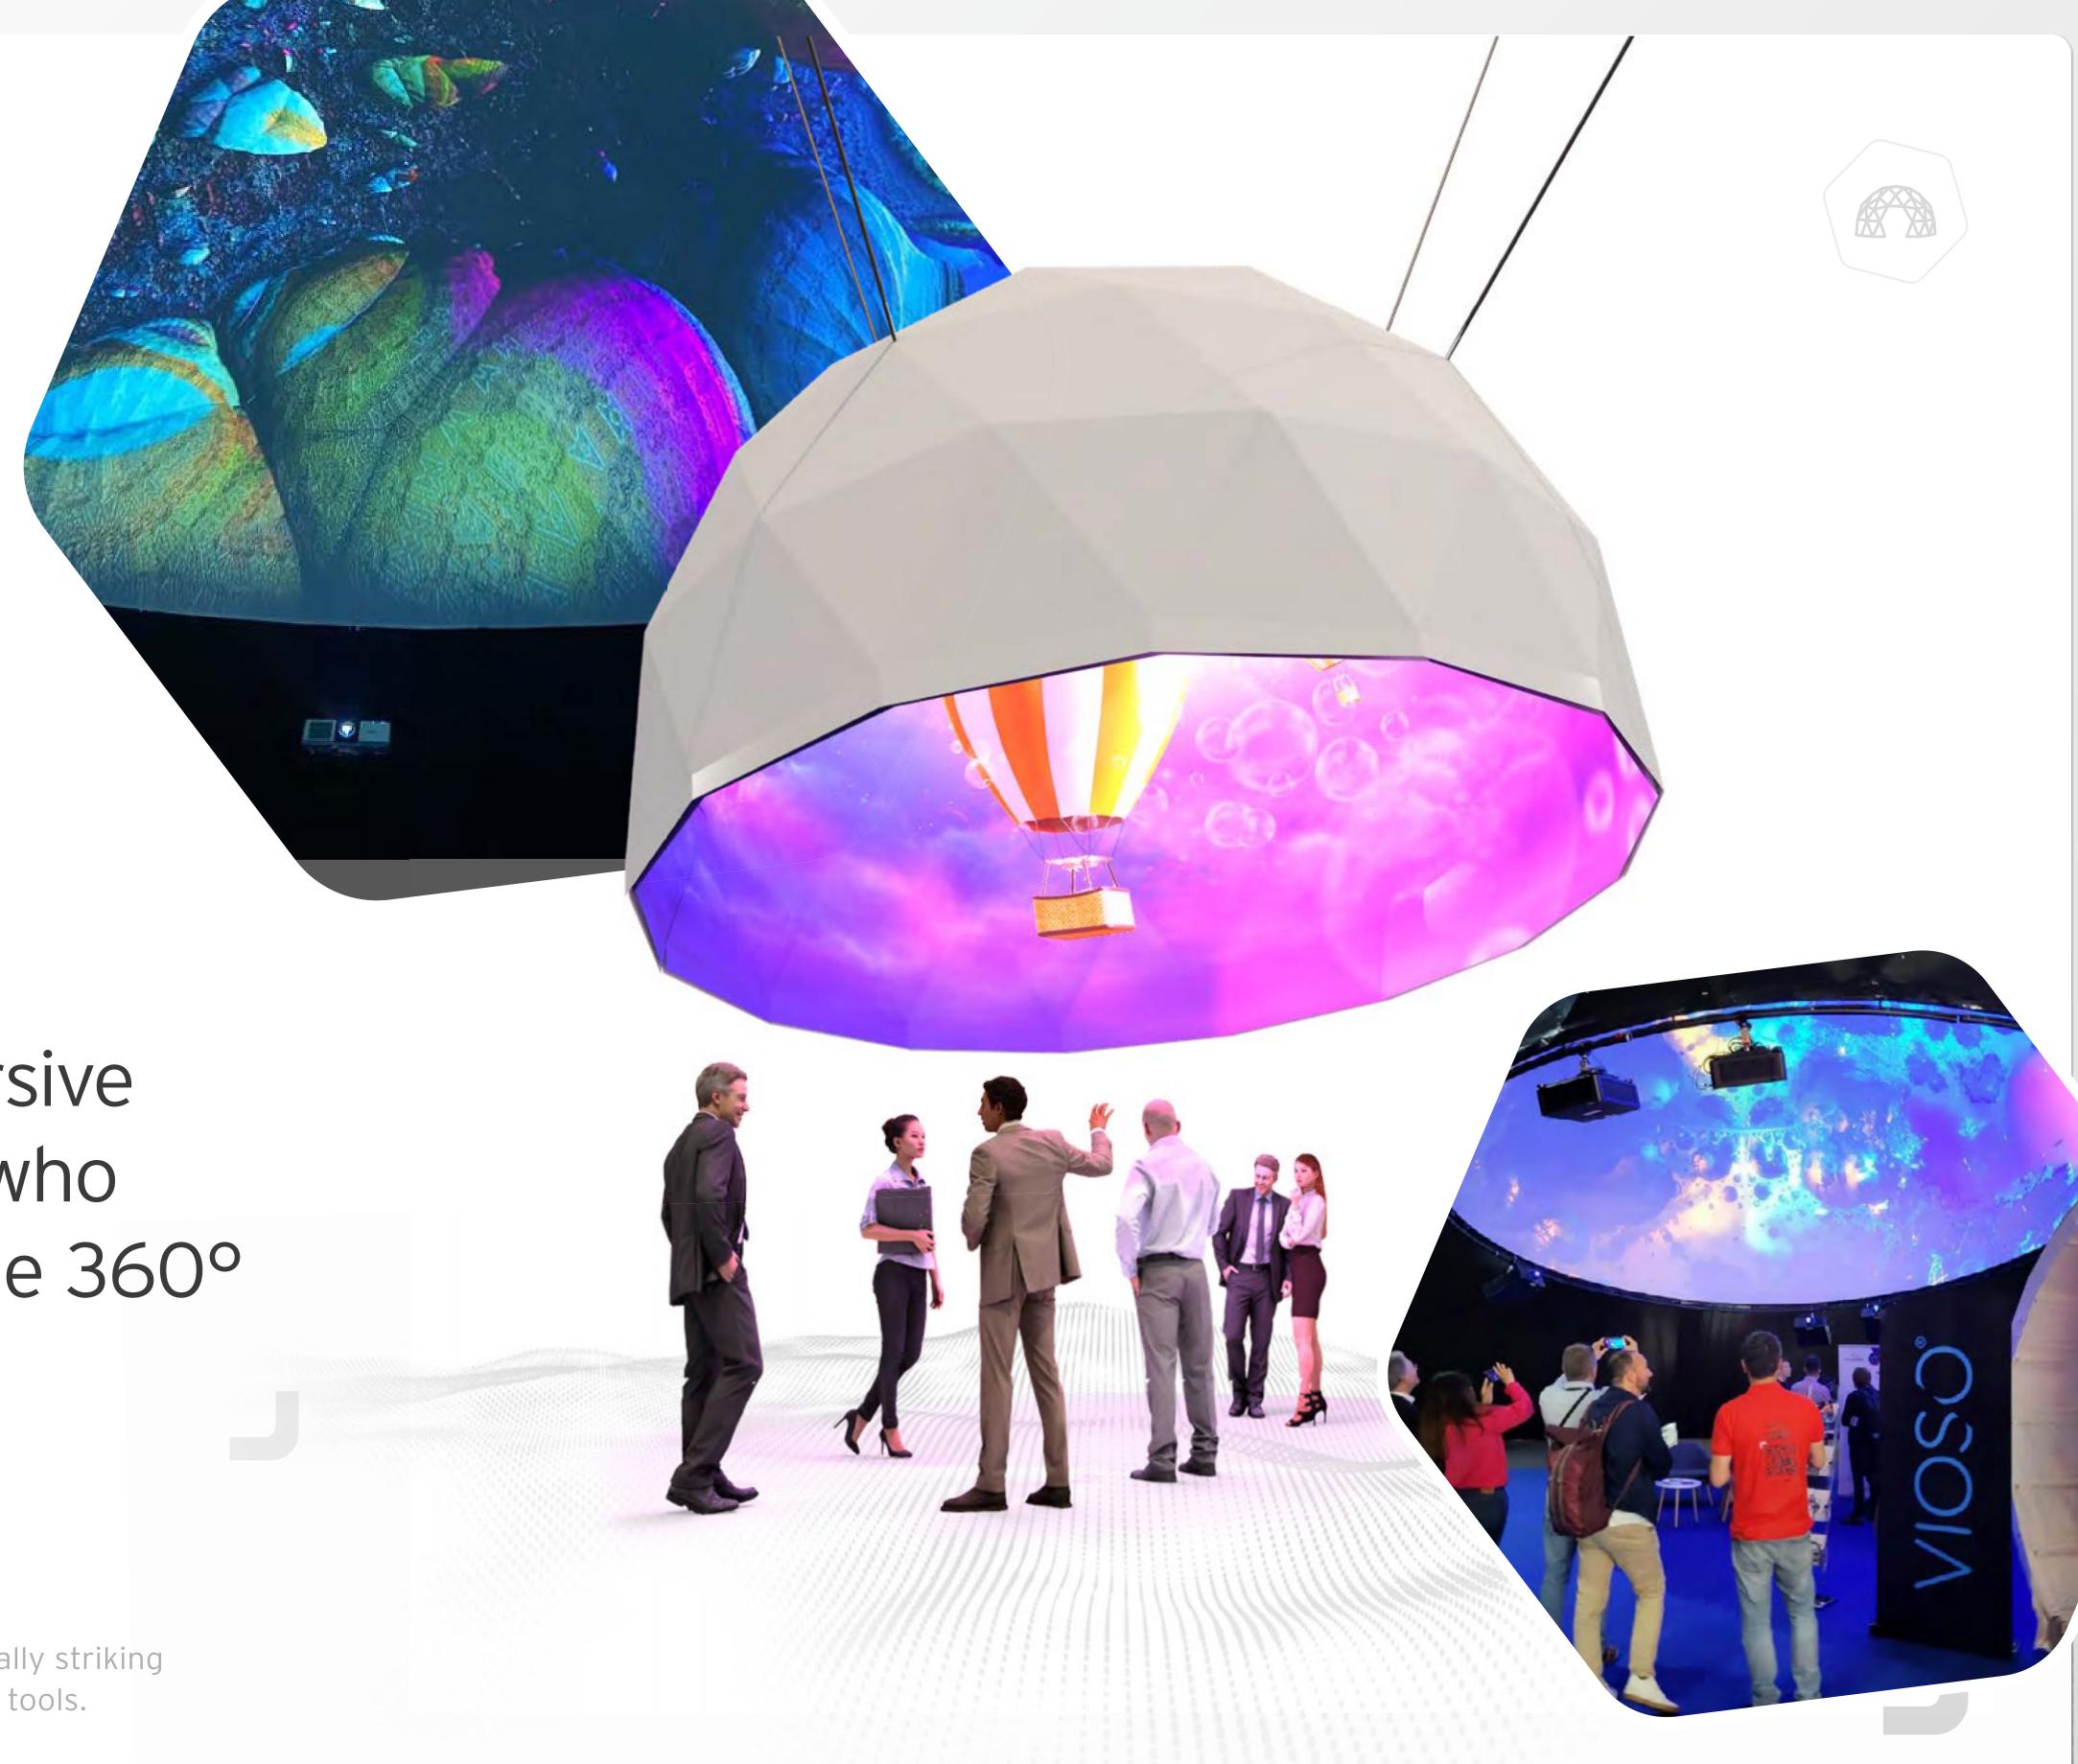

# Suspended Projection Dome

Create a full immersive experience for all, who step underneath the 360° projection screen!

Suspended dome Projections are exceptionally striking and make powerful promotional and exhibit tools.

#### Our immersive solutions

Cylinder room

Sales and rental of 360° cylinder rooms with full surround sound and projectors

**HAPS** 

Holographic Advanced Presentation System

Shared VR

. . . . . . . . . . .

Shared VR Spaces use immersive technology to simulate a virtual reality experience