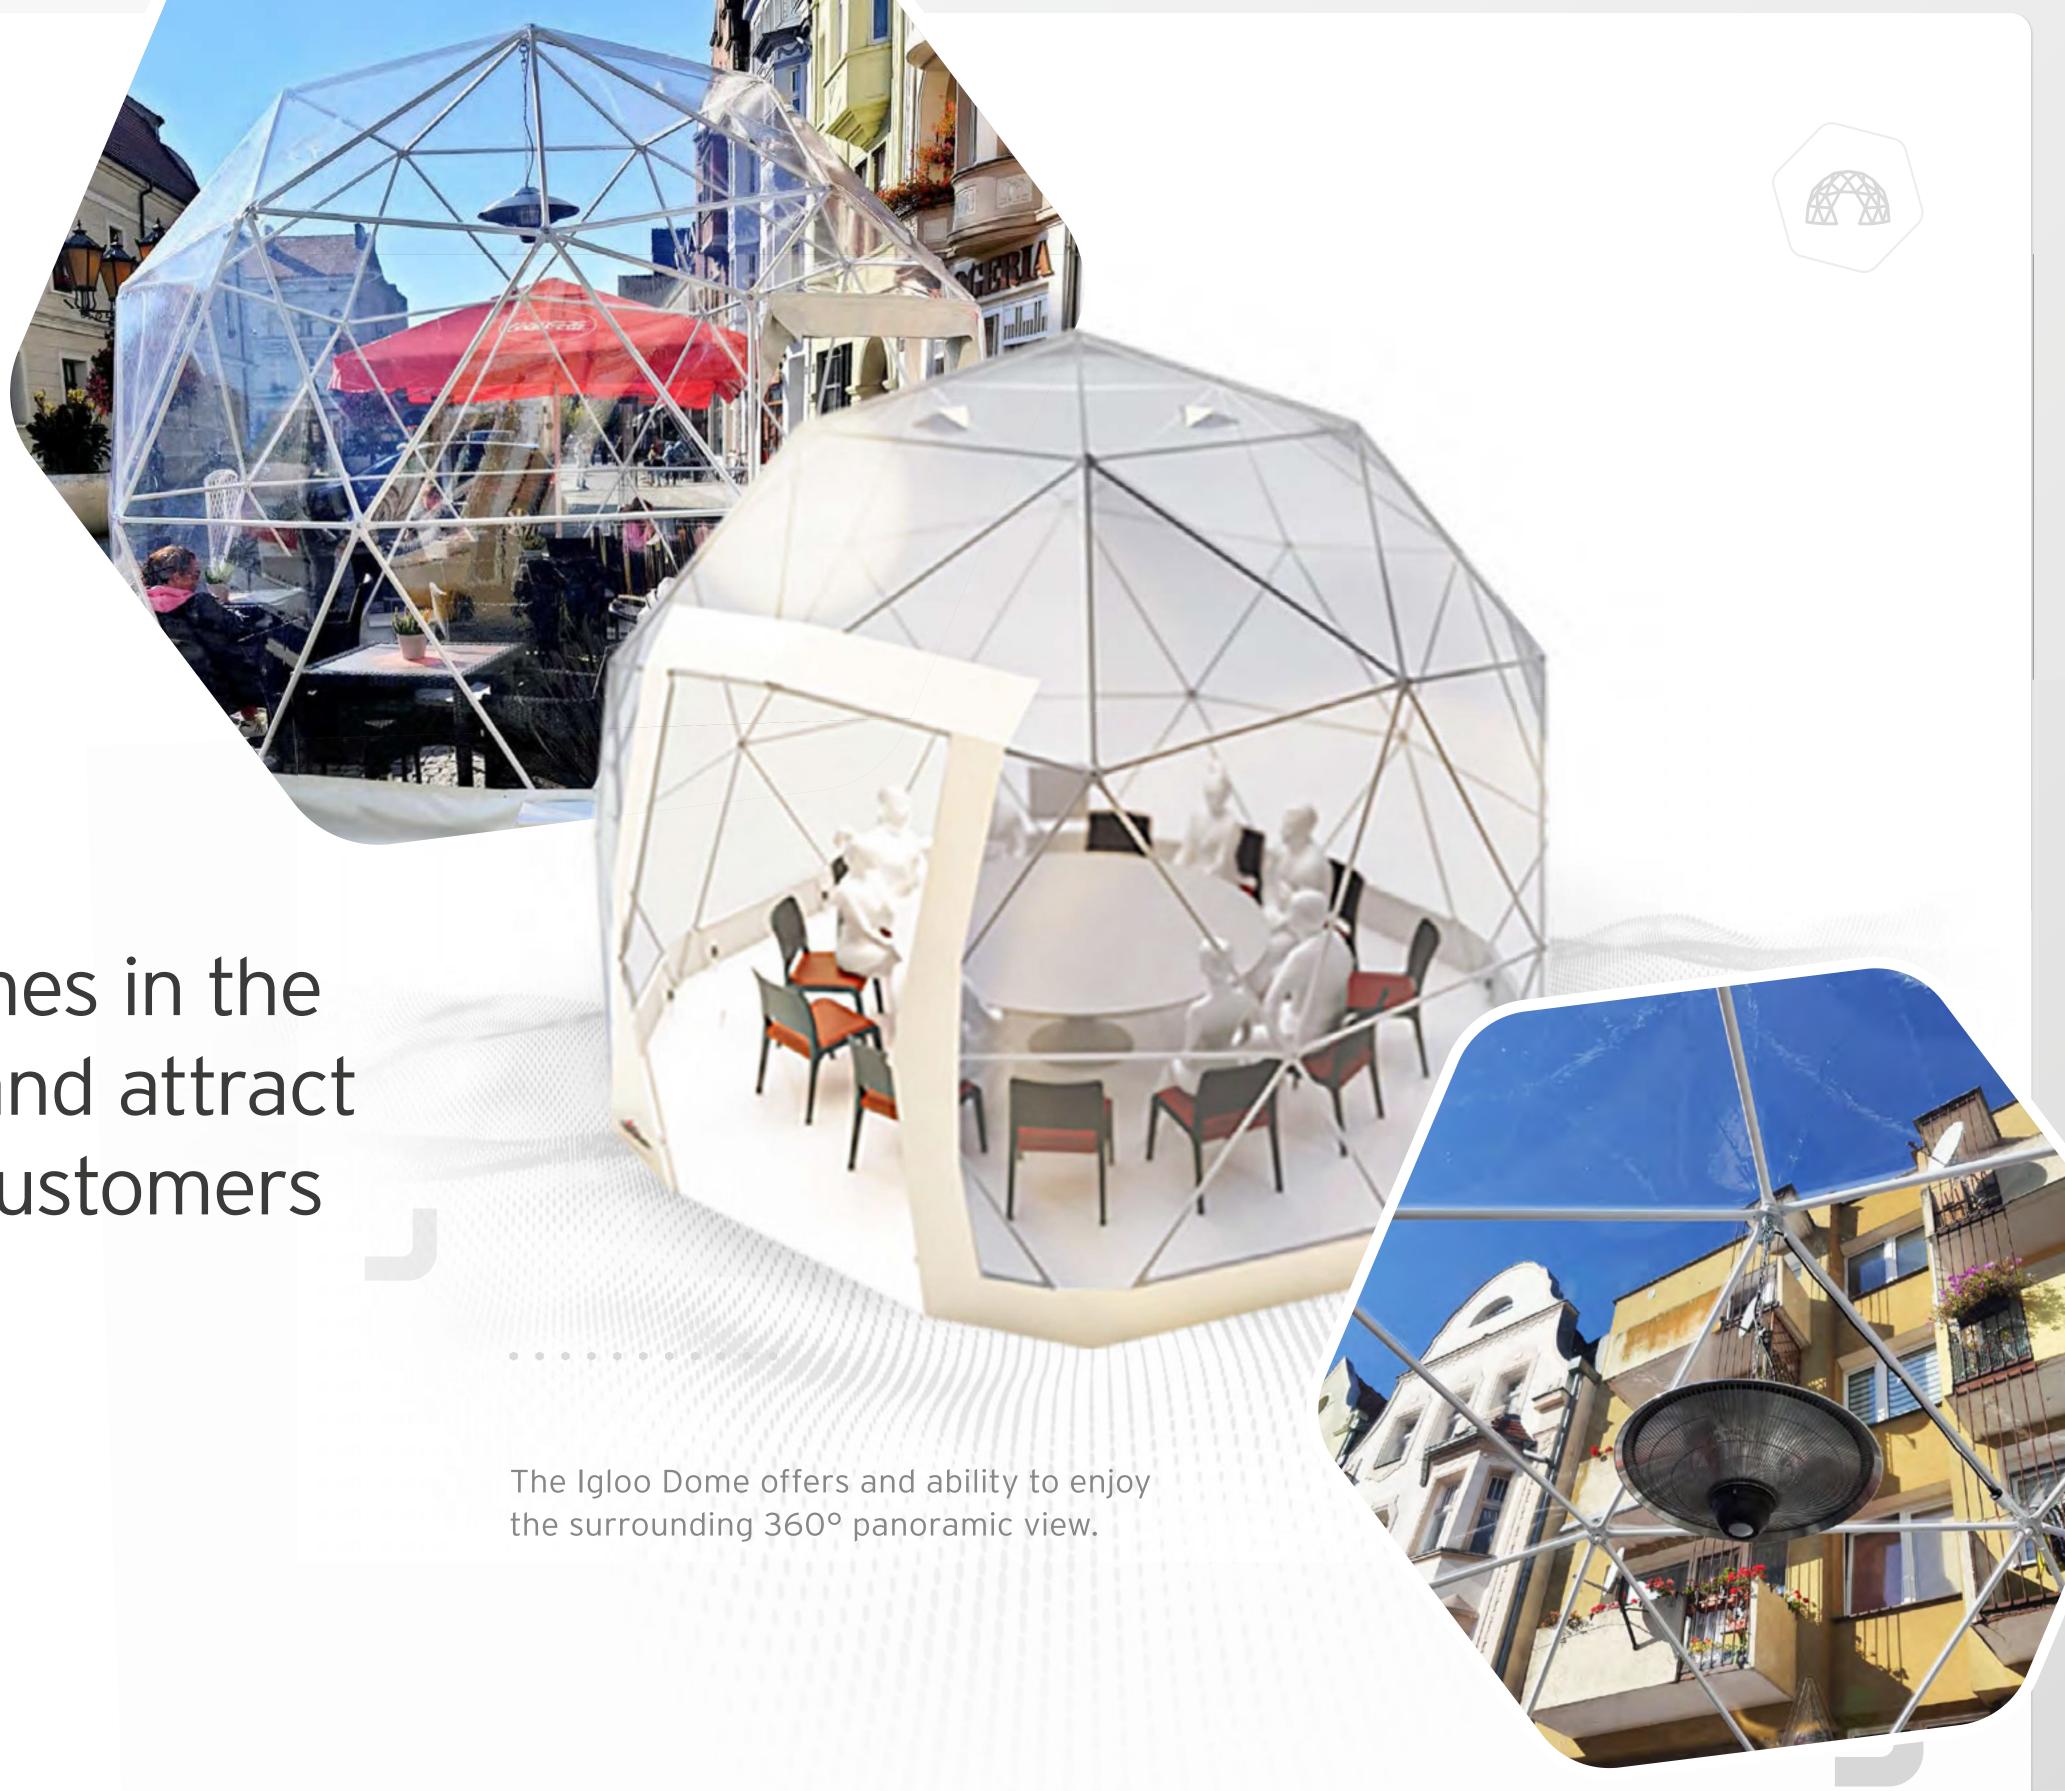

### Igloo Dome

. . . . . . . . . . .

Create Igloo diningdomes in the gardenor on the roof and attract the attention of your customers

Besides their ergonomic design, guests especially like the seclusion and privacy.