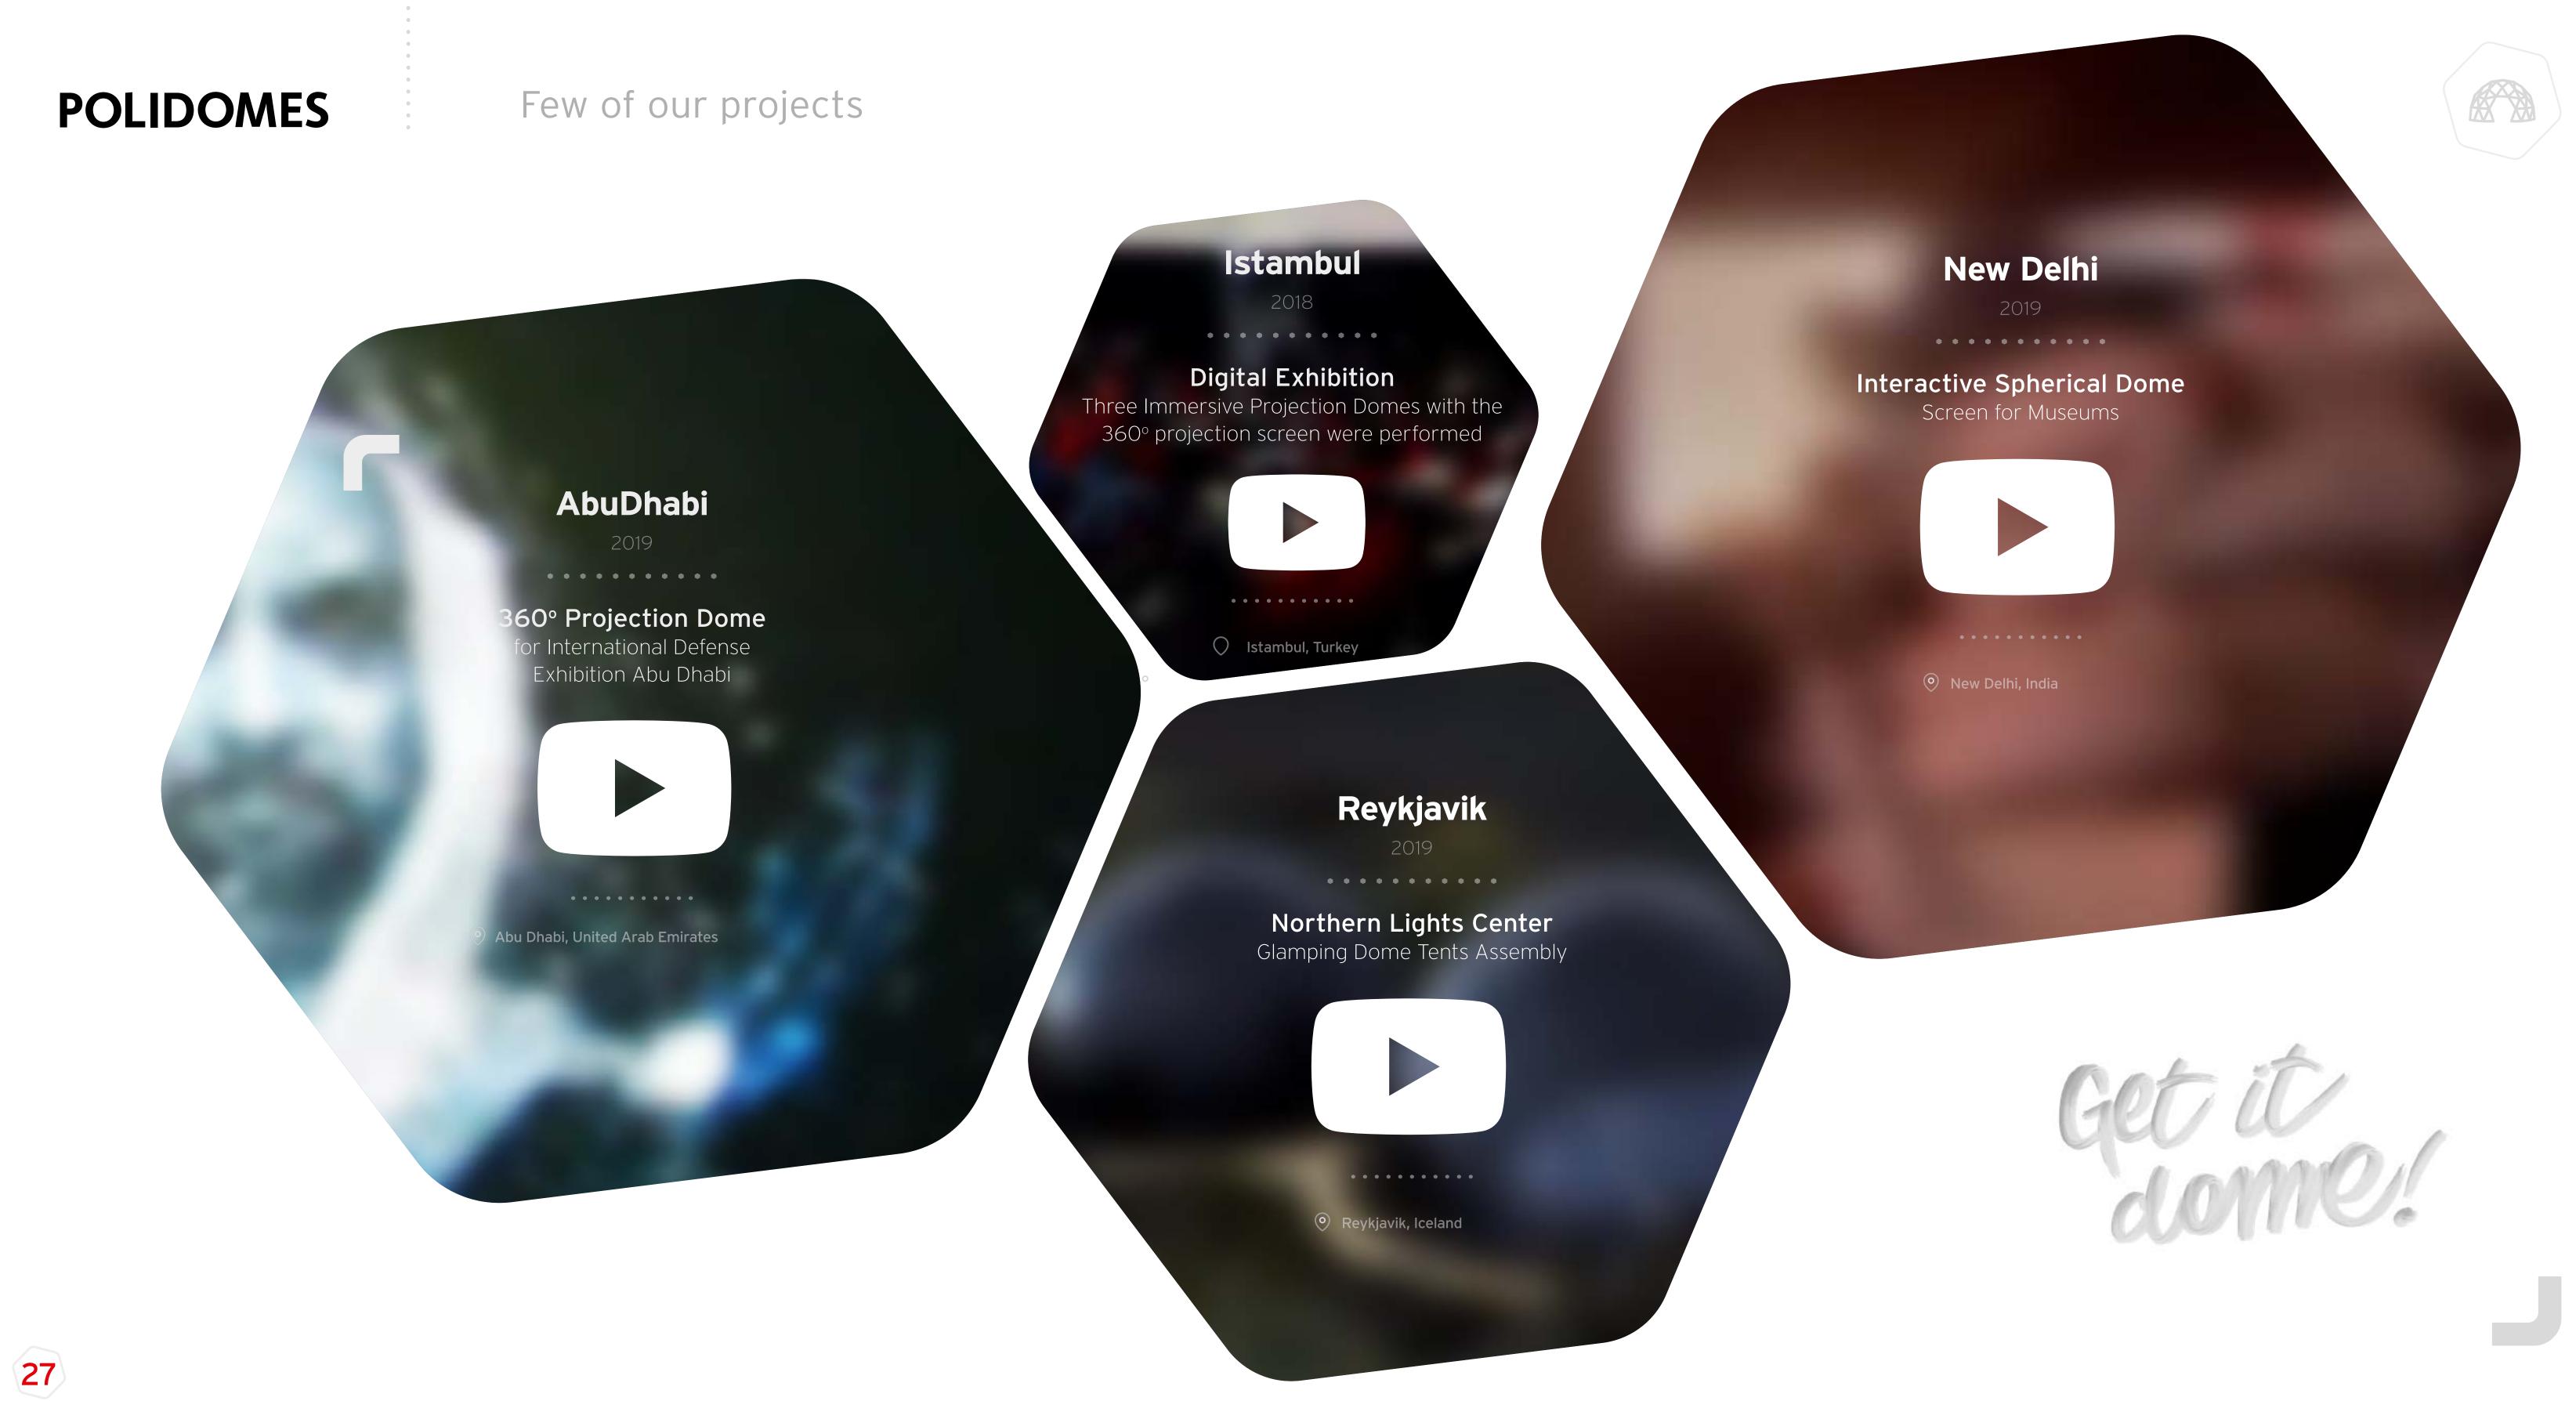

# Sports facilities

Unleash the Power!
Create an Immersive
Dining Experience

360° technology has opened an incredible niche market for the gastronomy world.

Few of our projects

Saudi Arabia, Rijadh - Noor Festival