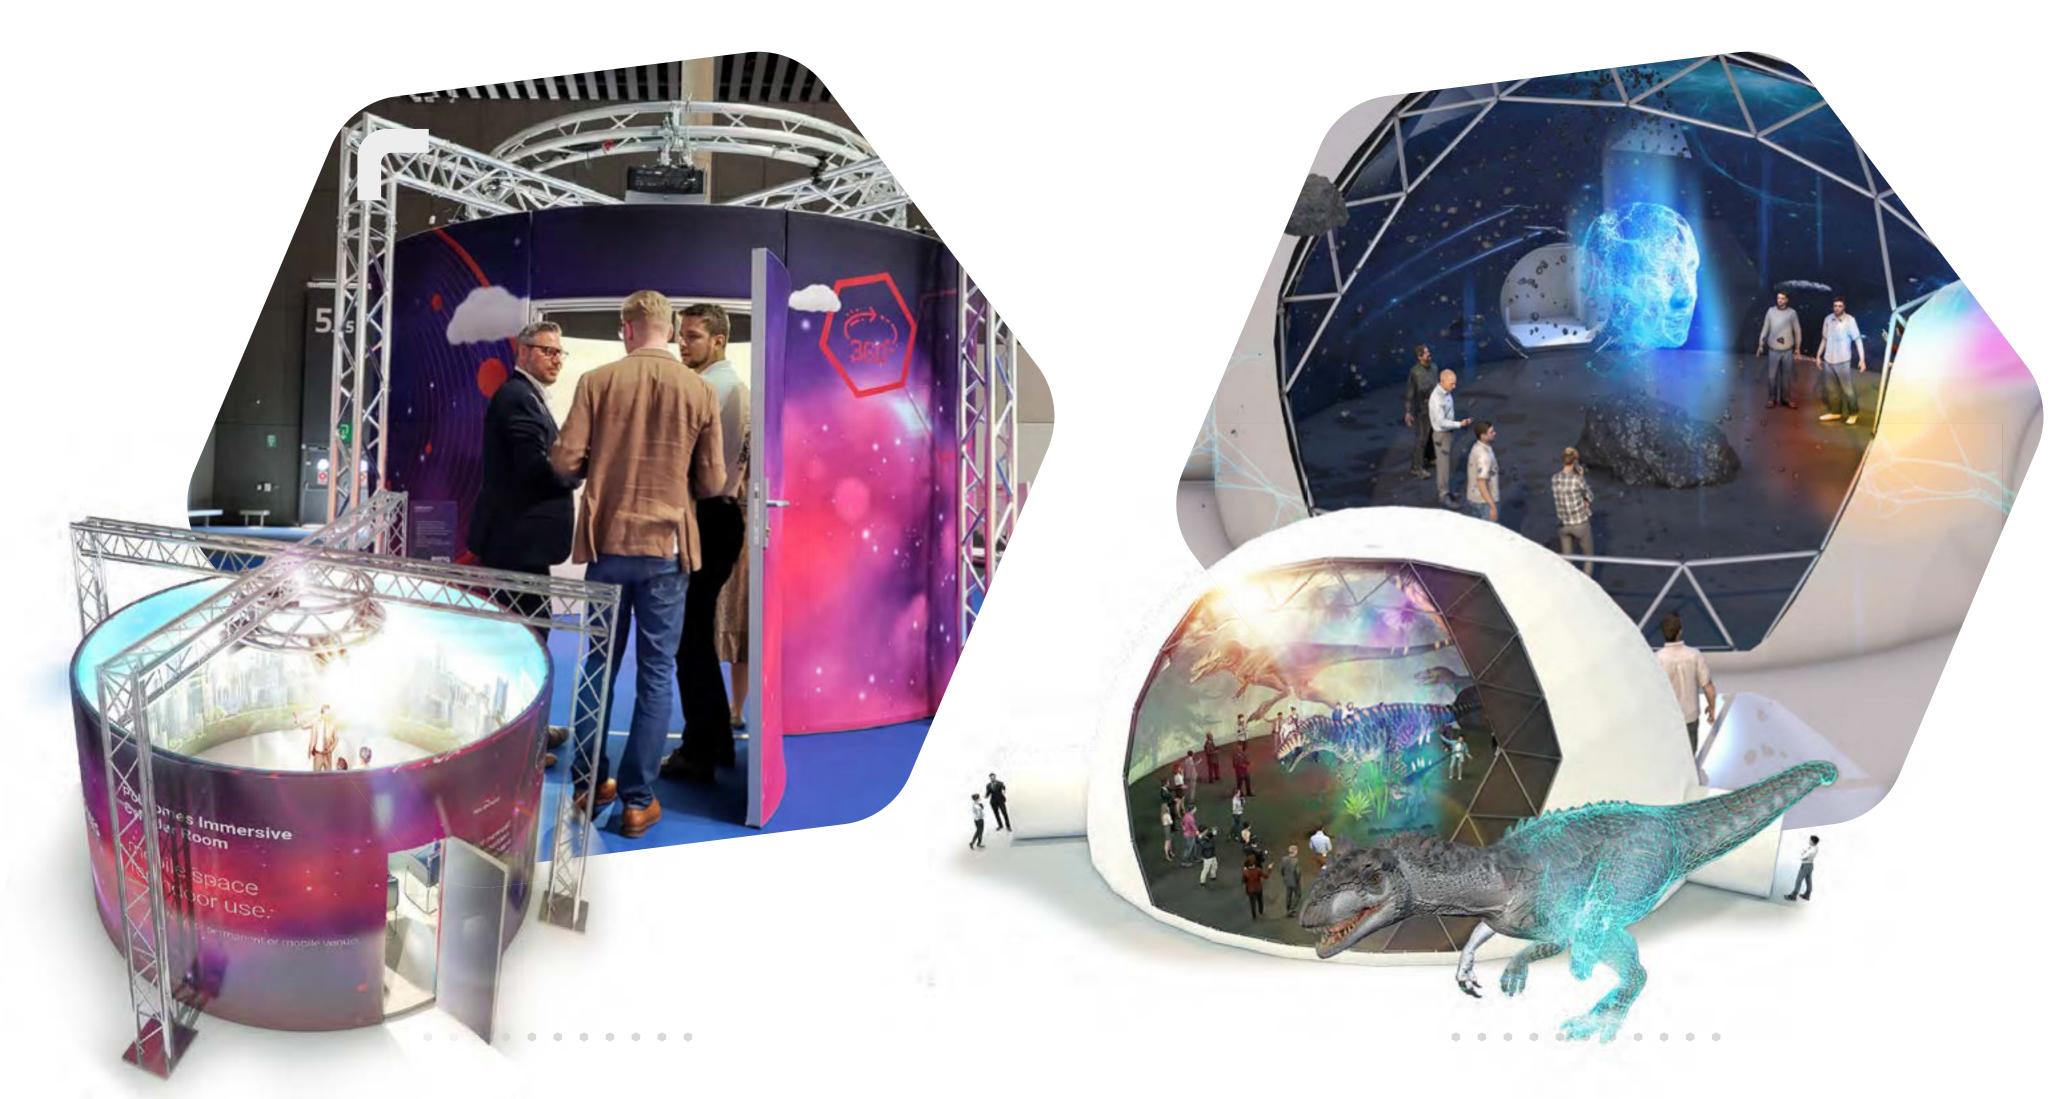

# Suspended Projection Dome

Create a full immersive experience for all, who step underneath the 360° projection screen!

Suspended dome Projections are exceptionally striking and make powerful promotional and exhibit tools.

#### Our immersive solutions

Cylinder room

Sales and rental of 360° cylinder rooms with full surround sound and projectors

**HAPS** 

Holographic Advanced Presentation System

Shared VR

. . . . . . . . . . .

Shared VR Spaces use immersive technology to simulate a virtual reality experience