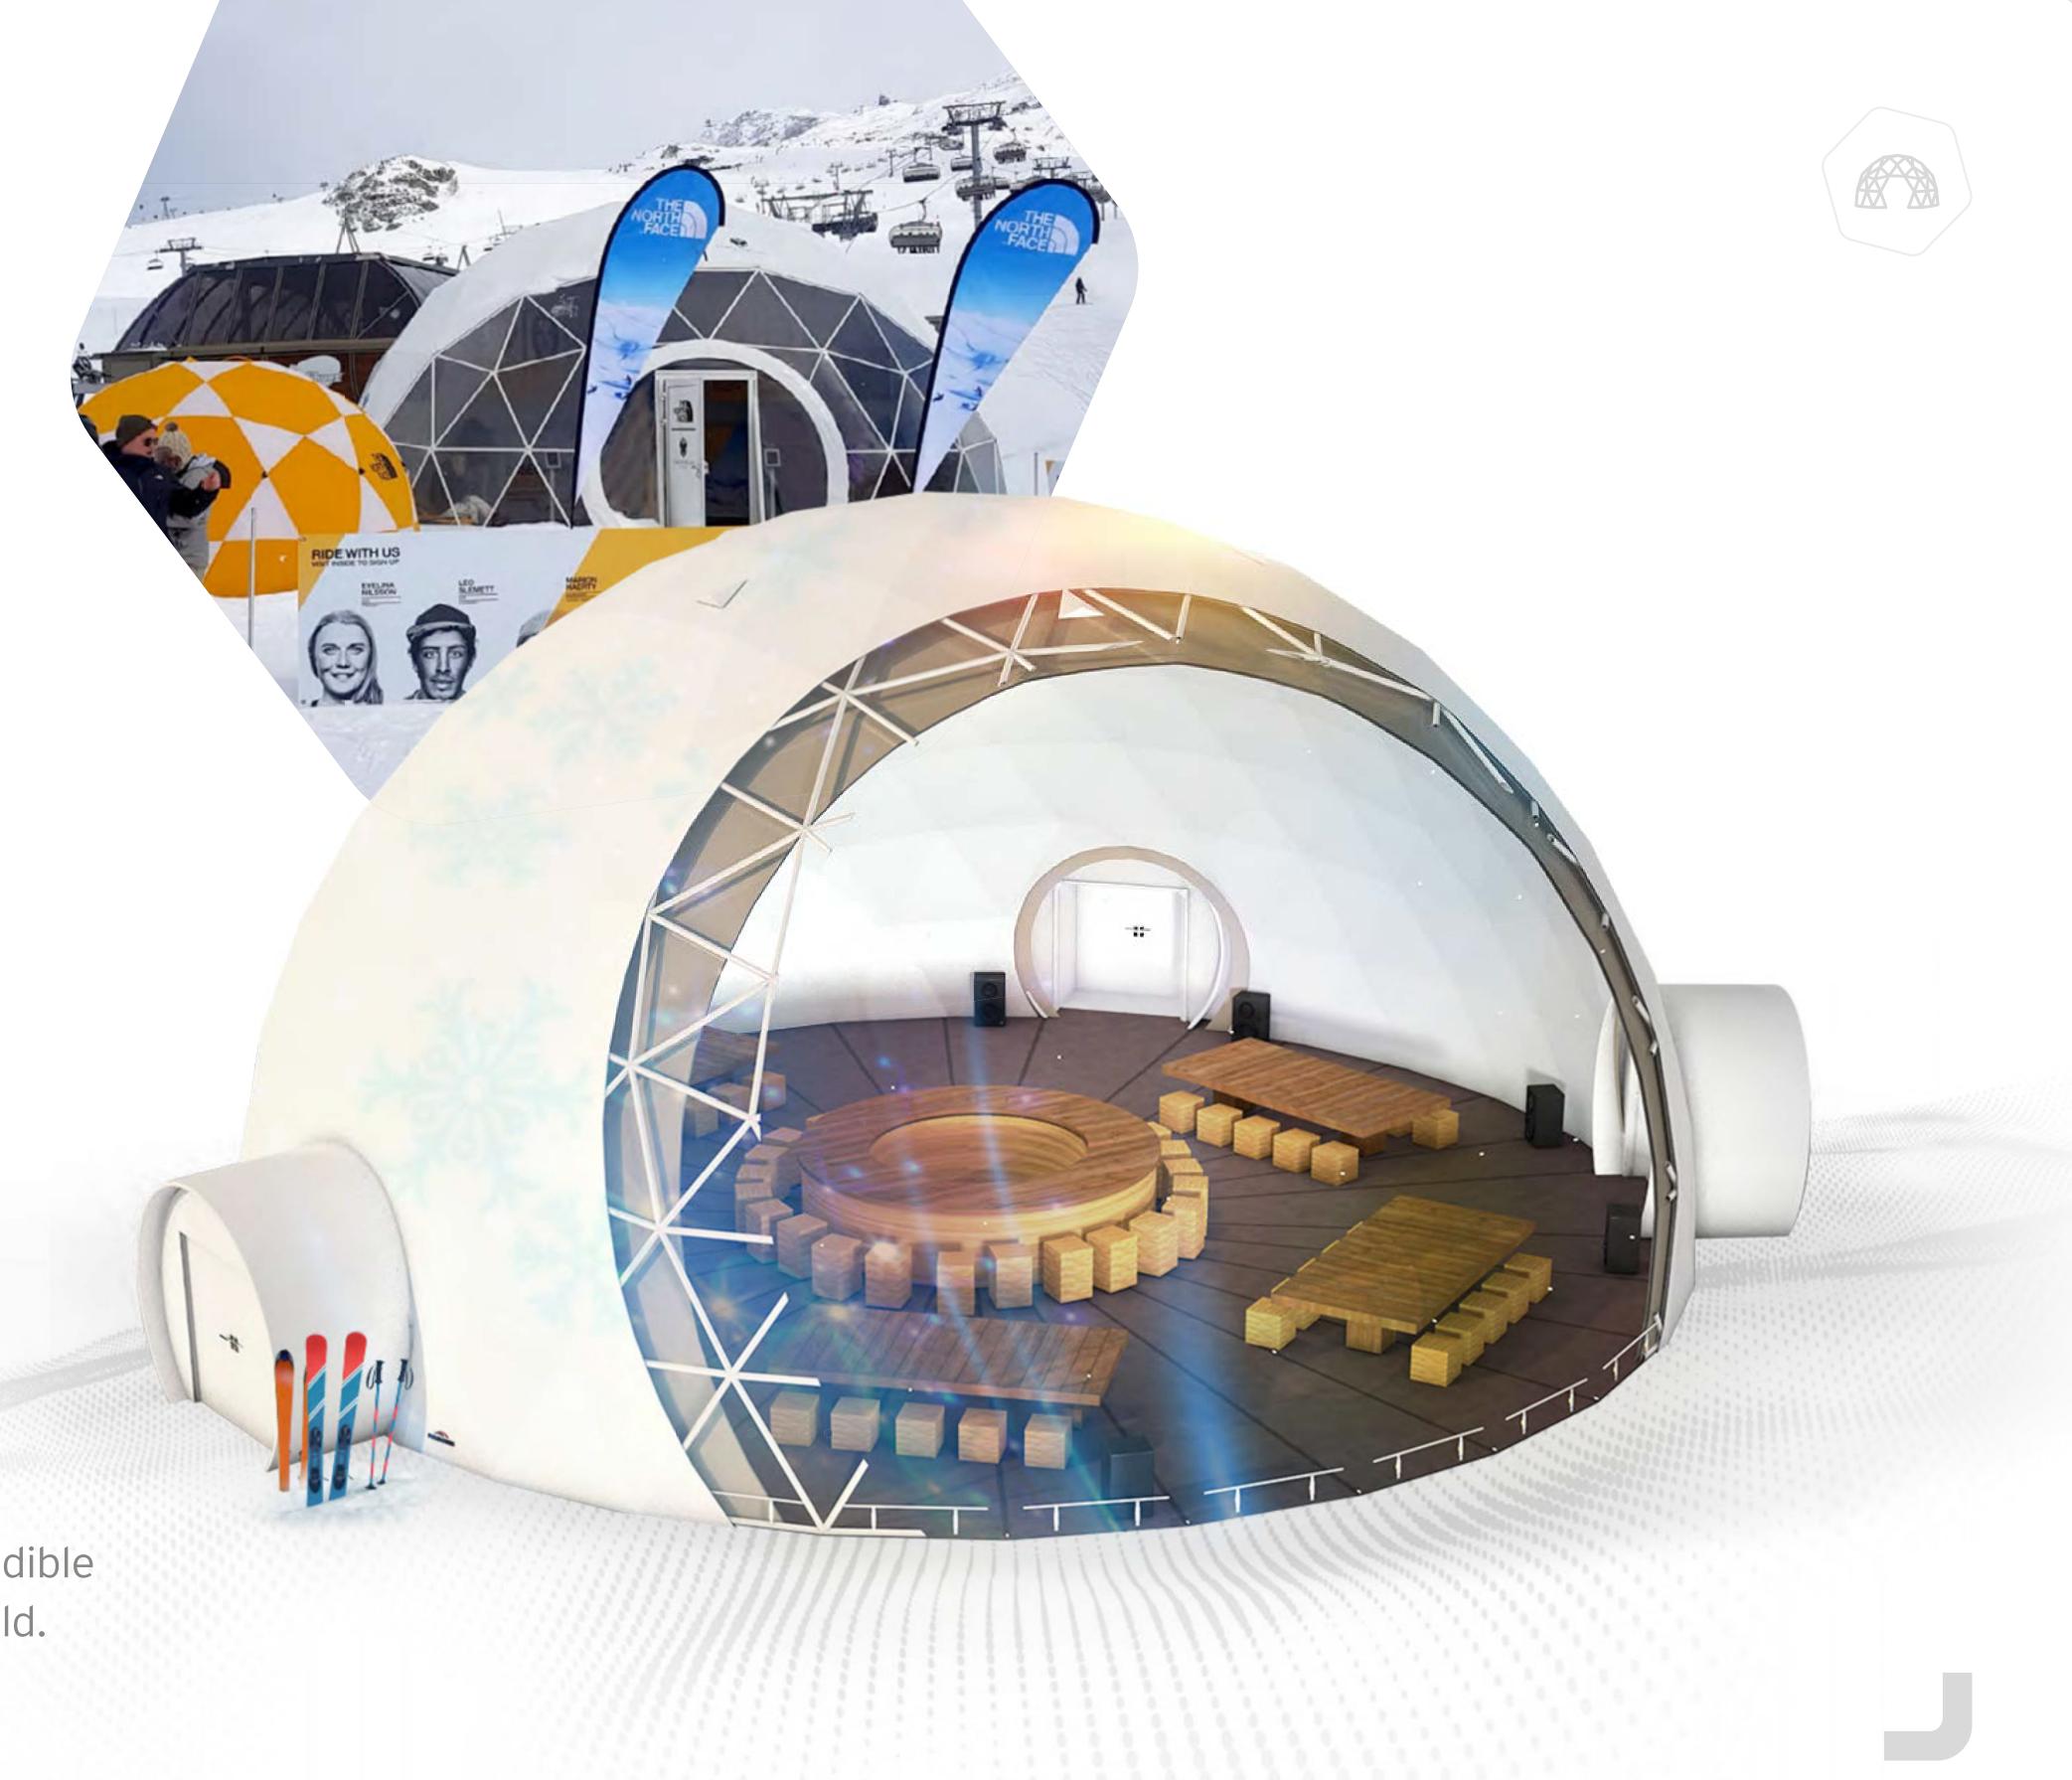

### Igloo Dome

. . . . . . . . . . .

Create Igloo diningdomes in the gardenor on the roof and attract the attention of your customers

Besides their ergonomic design, guests especially like the seclusion and privacy.

Hospitality

Après-Ski

Après-ski Domes recreational entertainment in the Snow & Ice

360° technology has opened an incredible niche market for the gastronomy world.