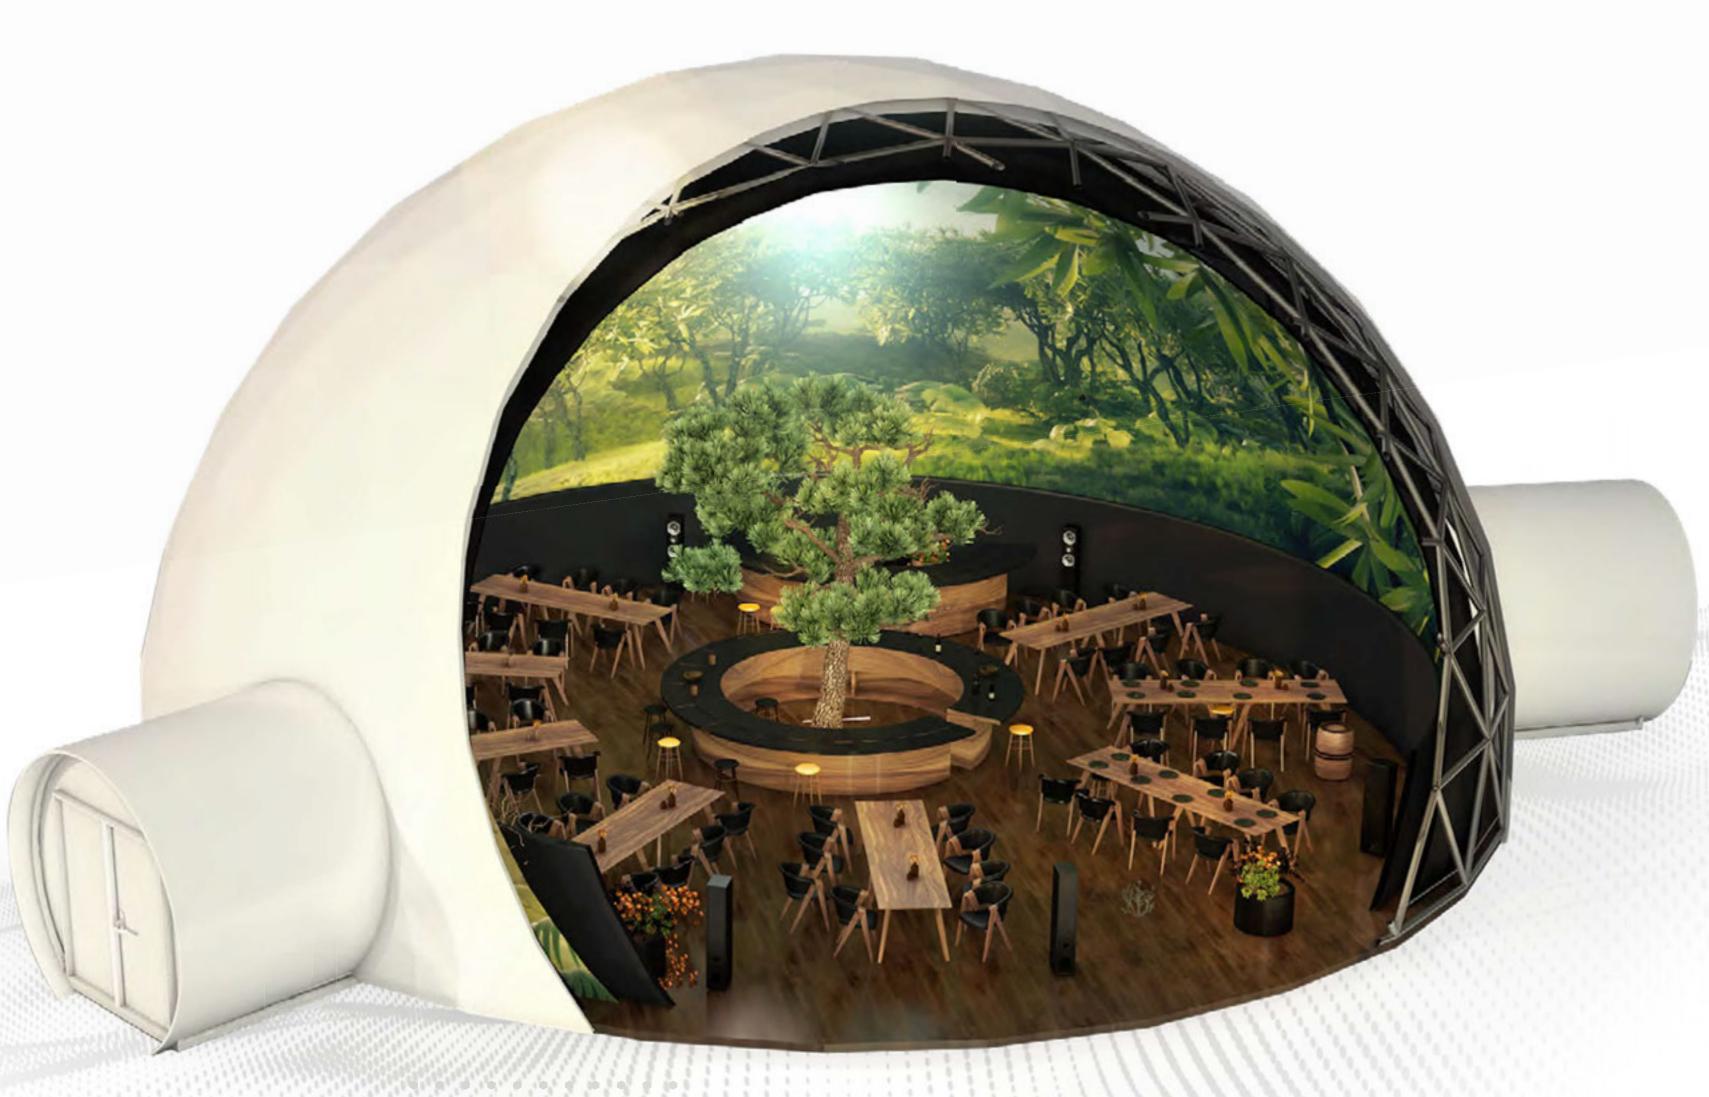

### Restaurant Dome

Unleash the Power!
Create an Immersive
Dining Experience

360° technology has opened an incredible niche market for the gastronomy world.

Draw guests like magic Create a themedatmosphere with a Polidomes immersivedining dome with Polidomes 360° Projection Restaurant Domes.