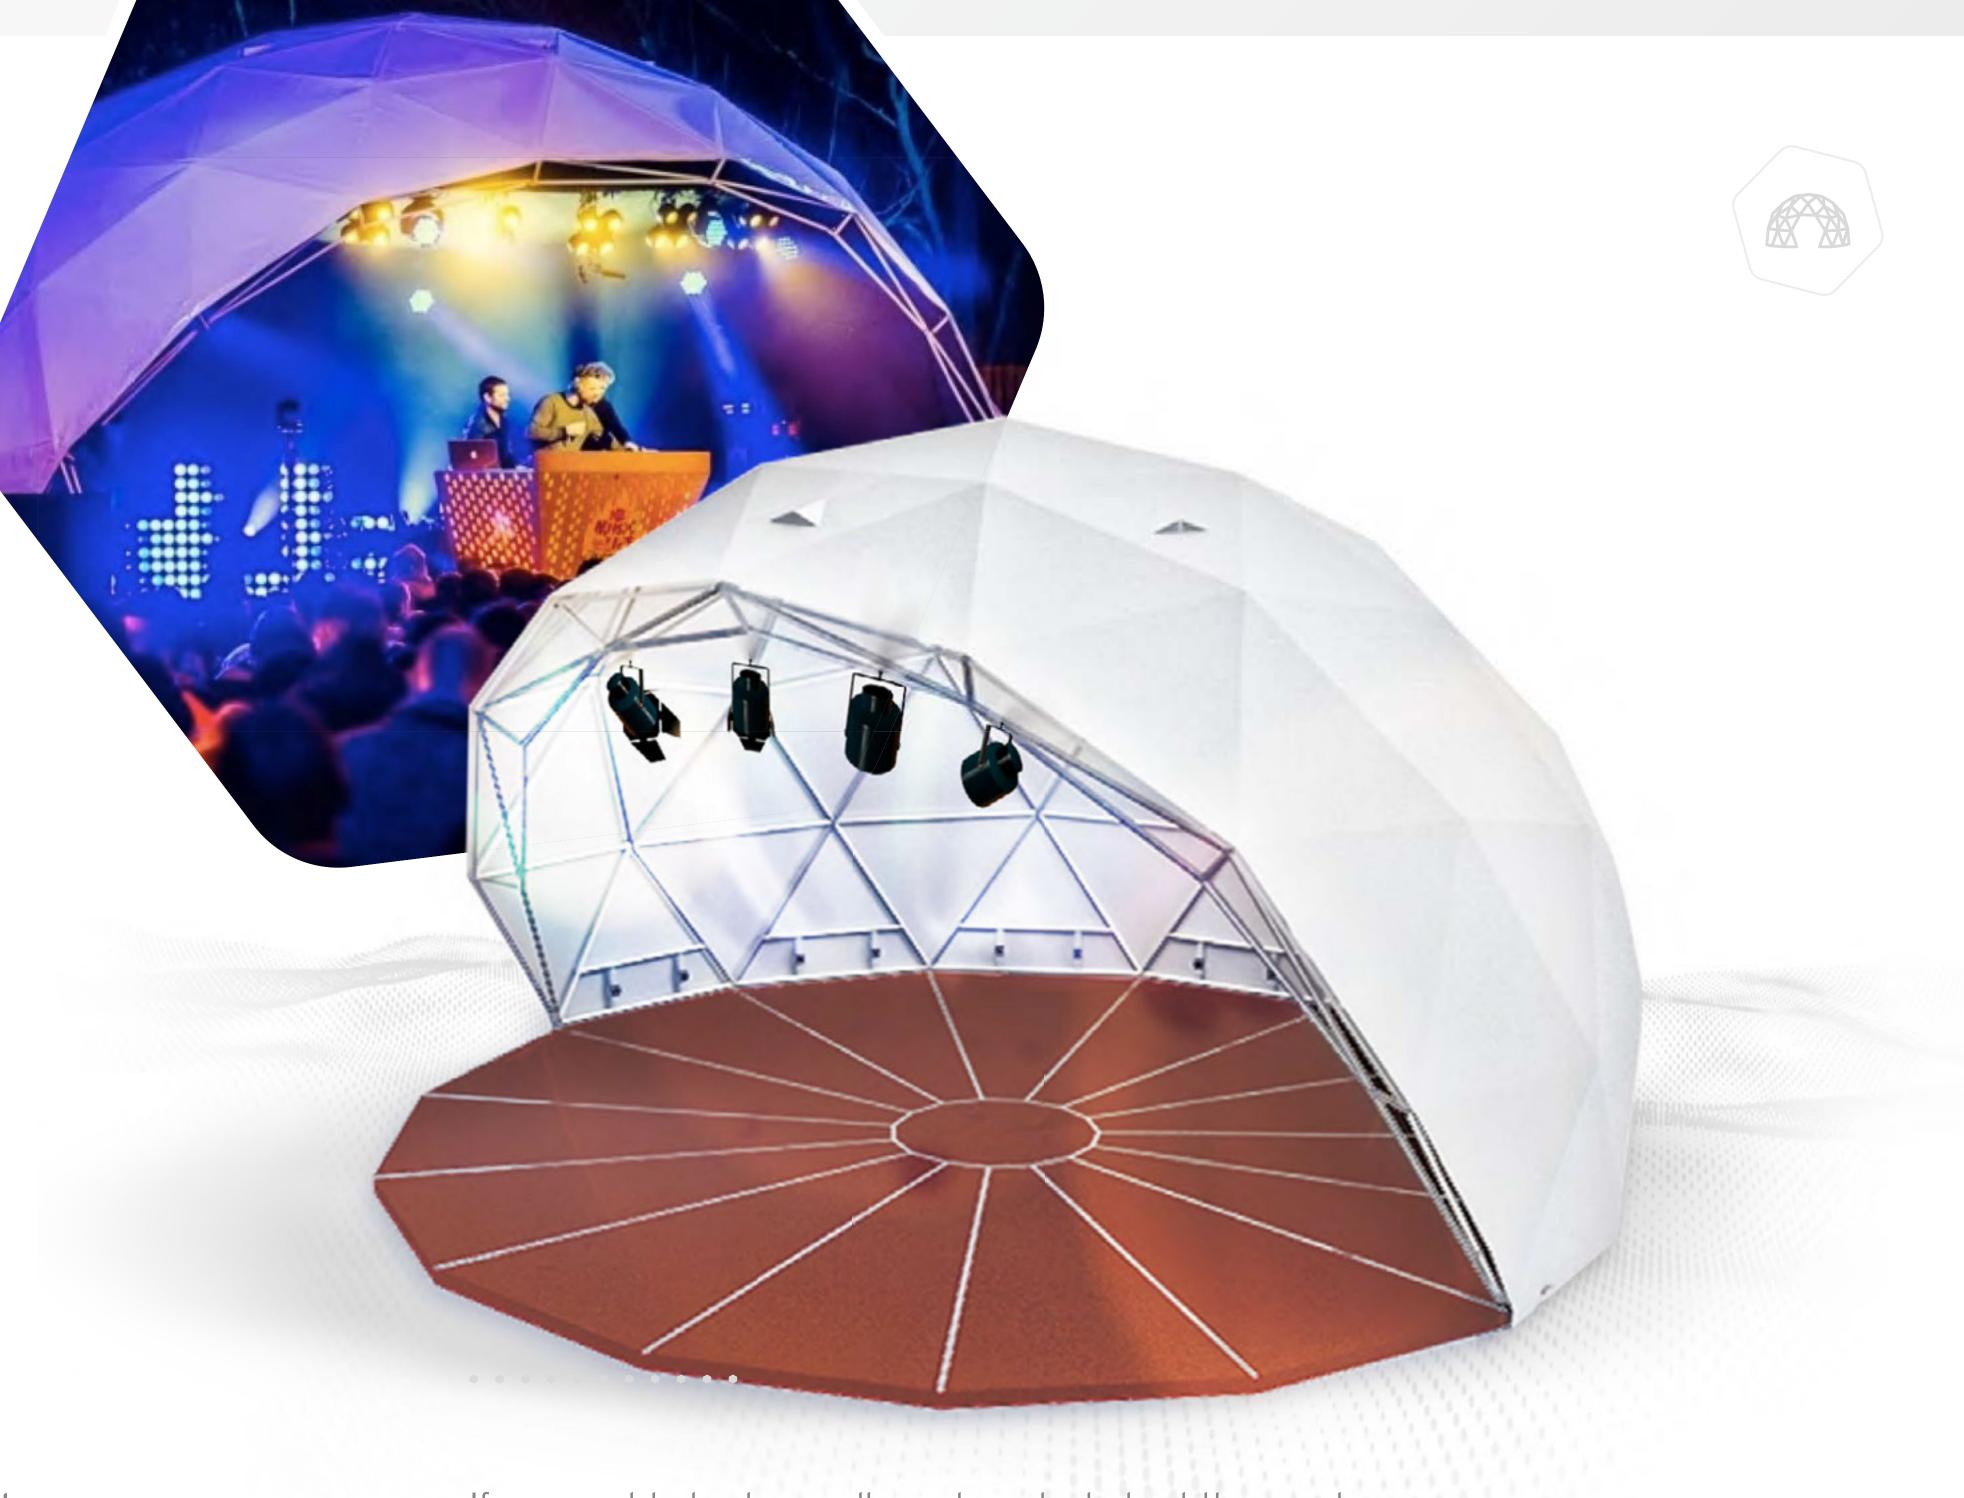

Event solutions

Need space to host an event? Portable Event Domes are the perfect solution!

(6m to 50m), as well as technological integrator of 360° immersive - experience hardware solutions for domes.

Event solutions

### Amphitheatre

Our Amphitheatres come in all sizes. Perfect for any size events.

. . . . . . . . . . .

Open Dome Amphitheatres provide perfect acoustics for an open dome stage cover.

If you want to host a small event or planto host thousands, our Amphitheatres are the perfect outdoor solution. Our high quality geodesic Amphitheatres make any event spectacular.