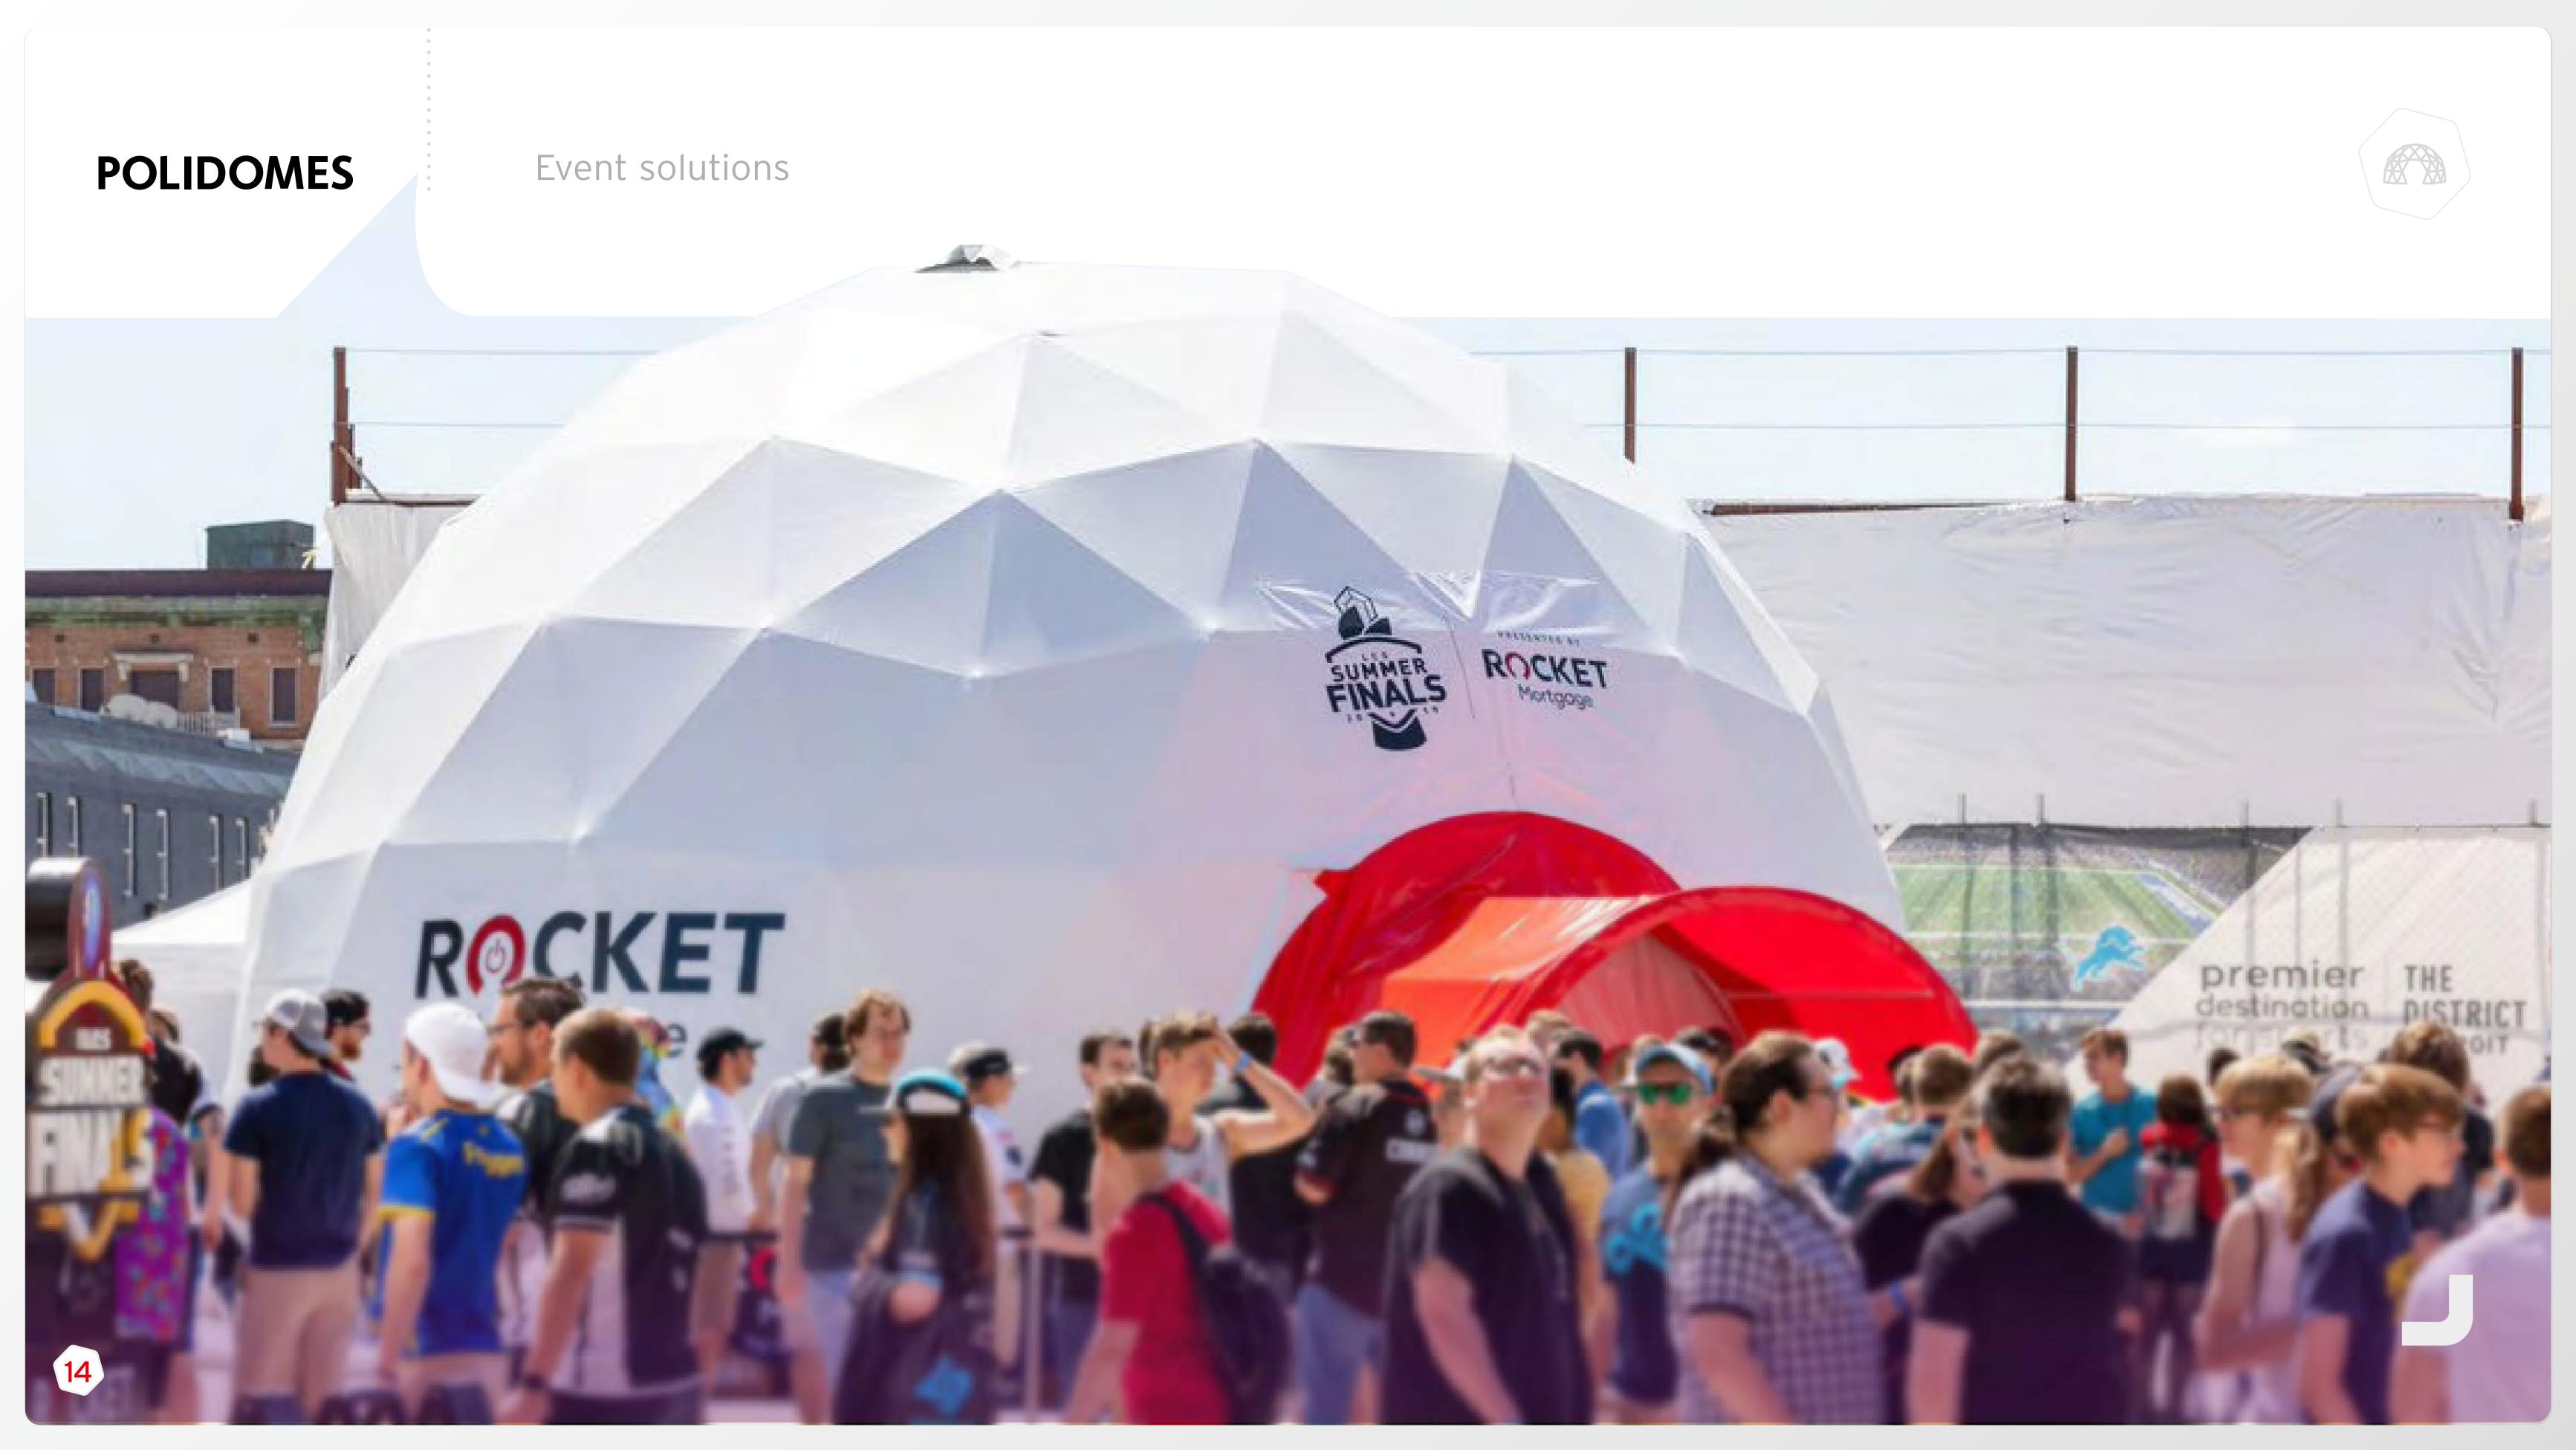

Event solutions

Need space to host an event? Portable Event Domes are the perfect solution!

(6m to 50m), as well as technological integrator of 360° immersive - experience hardware solutions for domes.

Event solutions