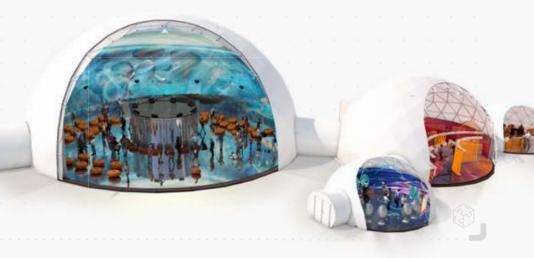

### Travel Machine. Big idea

The Travel Machine is comprised of four spherical domes that attract visitors with their appearance, uniqueness, modernity, and limitless possibilities.

It is an exceptional travel destination that provides an immersive experience for all five senses. The "Five Elements" celebration highlights Earth, Air, Fire, Water and Ether / Spirit / Akasha which are symbolic of the physical, spiritual, and emotional characteristics that exist within nature and ourselves, will transport the audience to a other dimension.

## Travel Machine. Visualization

POR J NEULAND

NEULAND

M

www.polidomes.com

The Travel Machine

# Description of our domes

So I I A K

4

 $\langle 1 \rangle$ P 50 Entrance, box office  $\langle 2 \rangle$ Cafe / bar, P 150 meeting room  $\langle 3 \rangle$ Immersive P 500 projection dome  $\langle 4 \rangle$ P 50 Immersive interactive dome "Earth" (5) Toilet container