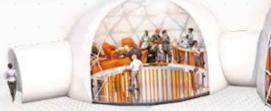

### Travel Machine. Big idea

The Travel Machine is comprised of four spherical domes that attract visitors with their appearance, uniqueness, modernity, and limitless possibilities.

It is an exceptional travel destination that provides an immersive experience for all five senses. The "Five Elements" celebration highlights Earth, Air, Fire, Water and Ether / Spirit / Akasha which are symbolic of the physical, spiritual, and emotional characteristics that exist within nature and ourselves, will transport the audience to a other dimension.

### 3 P 500 Projection dome

P 500 is the highlight of the program

This is where the captivating "5 senses" journey begins, which includes air, water, fire, earth and soul. The 500m<sup>2</sup> dome with projections on the sphere from the floor up and a LED cylinder in the center is an unrivaled and unprecedented set of tools for creating a completely immersive world. The mirrored floor further enhances the effect.

The immersive experience is intensified by the all-encompassing image and the mirrored coating, resulting in a more intense sense of immersion. Guests can enjoy the whole experience while seated on comfortable poufs.