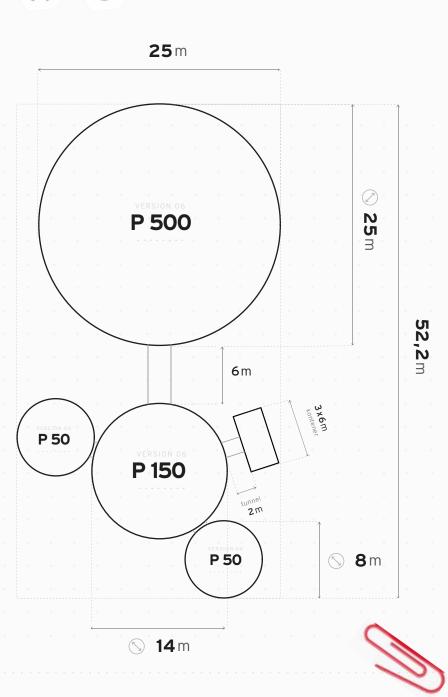

# Description of our domes

So I I A K

4

 $\langle 1 \rangle$ P 50 Entrance, box office  $\langle 2 \rangle$ Cafe / bar, P 150 meeting room  $\langle 3 \rangle$ Immersive P 500 projection dome  $\langle 4 \rangle$ P 50 Immersive interactive dome "Earth" (5) Toilet container

# 1 P 50 Entrance

This is where our journey begins.

The P50 dome houses the entrance to the Travel Machine. Here, guests can purchase tickets or have their online tickets checked. Coats and outerwear can also be left here, allowing for unrestricted immersion in the Travel Machine's world. ANOTHER DAY AT THE

### P 150 Satellite

The central hub of the Travel Machine can be found in this dome after the entrance.

Guests can decide what to do next in this area. There is a waiting area for immersive shows preceded by an engaging introduction, a bar and a relaxation area where guests can sit and enjoy a coffee or drink after the show and absorb the energy that emanates from the Travel Machine. The P150 dome also serves as a passageway to the next immersive dome - P50 and to the carefully hidden restrooms. The interior of the satellite dome is complemented by projections found everywhere: on walls, furniture, and the floor.

### 3 P 500 Projection dome

P 500 is the highlight of the program

This is where the captivating "5 senses" journey begins, which includes air, water, fire, earth and soul. The 500m<sup>2</sup> dome with projections on the sphere from the floor up and a LED cylinder in the center is an unrivaled and unprecedented set of tools for creating a completely immersive world. The mirrored floor further enhances the effect.

### P 50 Interactive dome

For those who crave more after experiencing the FullDome projection in P 500, Travel Machine offers a visit to the mysterious 50 m<sup>2</sup> dome dedicated to showcasing one of the senses.