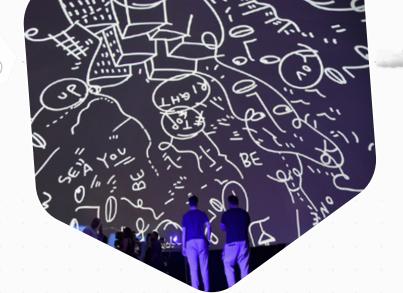

### 3 P 500 Projection dome

P 500 is the highlight of the program

This is where the captivating "5 senses" journey begins, which includes air, water, fire, earth and soul. The 500m<sup>2</sup> dome with projections on the sphere from the floor up and a LED cylinder in the center is an unrivaled and unprecedented set of tools for creating a completely immersive world. The mirrored floor further enhances the effect.

The immersive experience is intensified by the all-encompassing image and the mirrored coating, resulting in a more intense sense of immersion. Guests can enjoy the whole experience while seated on comfortable poufs.