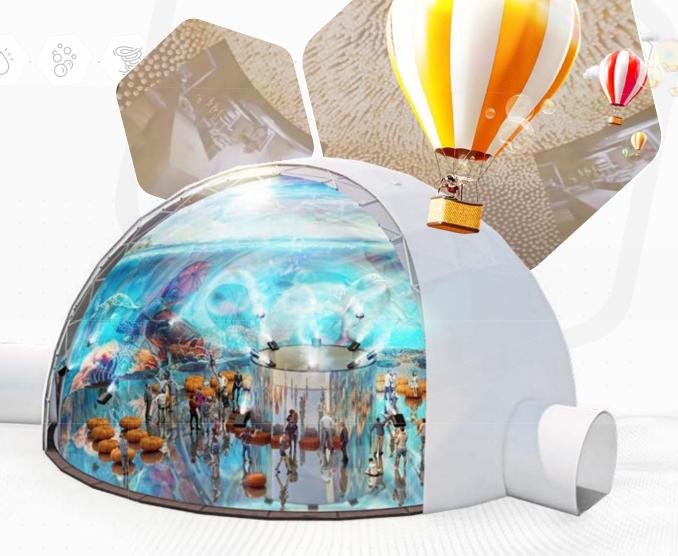

### P 50 Interactive dome

For those who crave more after experiencing the FullDome projection in P 500, Travel Machine offers a visit to the mysterious 50 m<sup>2</sup> dome dedicated to showcasing one of the senses.

This is a continuation of the immersive journey, allowing for even deeper immersion.

The interactive exhibition, which changes regularly, focuses on water, air, earth, fire or soul providing a complement to the Travel Machine's journey.