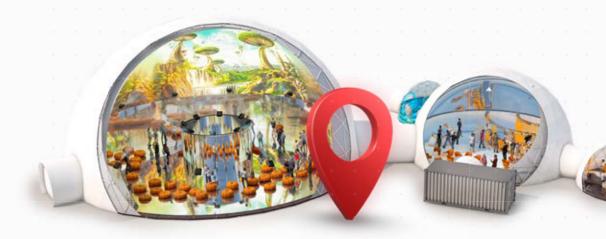

### Travel Machine. Big idea

The Travel Machine is comprised of four spherical domes that attract visitors with their appearance, uniqueness, modernity, and limitless possibilities.

It is an exceptional travel destination that provides an immersive experience for all five senses. The "Five Elements" celebration highlights Earth, Air, Fire, Water and Ether / Spirit / Akasha which are symbolic of the physical, spiritual, and emotional characteristics that exist within nature and ourselves, will transport the audience to a other dimension.

www.polidomes.com

The Travel Machine

The Travel Machine