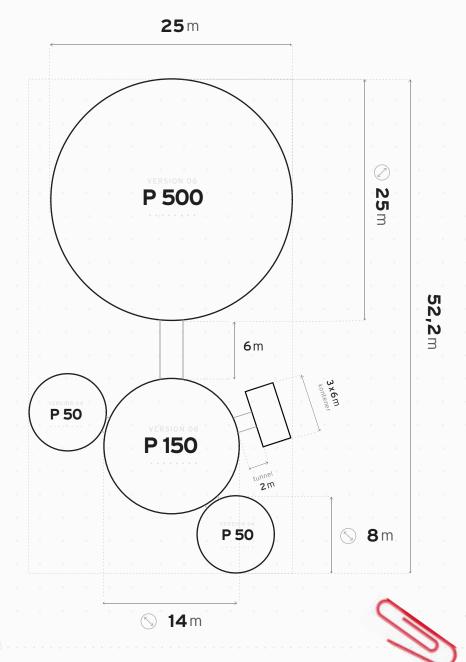

Layout of installation components and measuremen of square footage of the Travel Machine

Layout of installation components and measurement of square footage of the Travel Machine

#### Implementation

To implement this amazing concept, we need a suitable location for our project.

**52,2**m

**34,5**m

TRAVEL MACHINE FOR THE CITIES

Travel machine