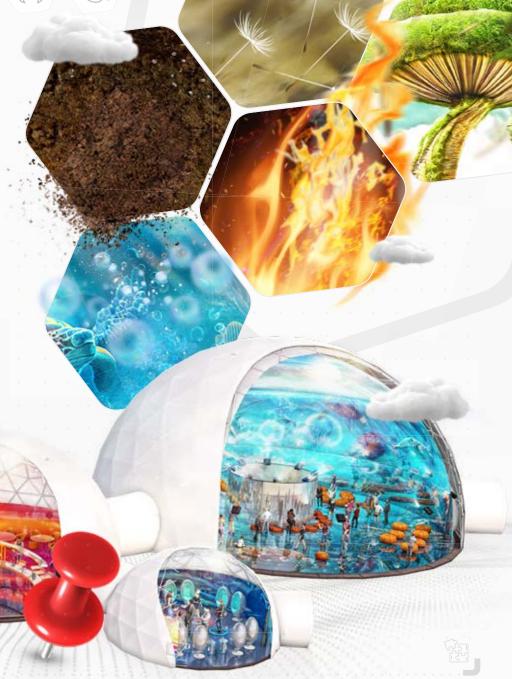

### Travel Machine. Big idea

The Travel Machine is comprised of four spherical domes that attract visitors with their appearance, uniqueness, modernity, and limitless possibilities.

It is an exceptional travel destination that provides an immersive experience for all five senses. The "Five Elements" celebration highlights Earth, Air, Fire, Water and Ether / Spirit / Akasha which are symbolic of the physical, spiritual, and emotional characteristics that exist within nature and ourselves, will transport the audience to a other dimension.

### P 50 Interactive dome

For those who crave more after experiencing the FullDome projection in P 500, Travel Machine offers a visit to the mysterious 50 m<sup>2</sup> dome dedicated to showcasing one of the senses.

This is a continuation of the immersive journey, allowing for even deeper immersion.

The interactive exhibition, which changes regularly, focuses on water, air, earth, fire or soul providing a complement to the Travel Machine's journey.