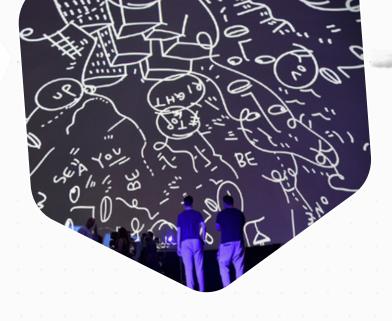

### P 500 Projection dome

P 500 is the highlight of the program

This is where the captivating "5 senses" journey begins, which includes air, water, fire, earth and soul.

The 500m² dome with projections on the sphere from the floor up and a LED cylinder in the center is an unrivaled and unprecedented set of tools for creating a completely immersive world. The mirrored floor further enhances the effect. The immersive experience is intensified by the all-encompassing image and the mirrored coating, resulting in a more intense sense of immersion. Guests can enjoy the whole experience while seated on comfortable poufs.