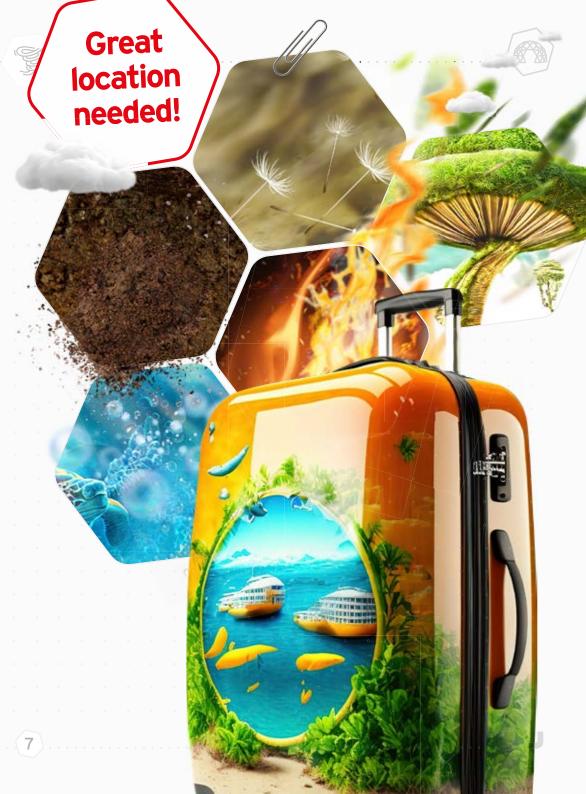

### Travel Machine. Big idea

The Travel Machine is comprised of four spherical domes that attract visitors with their appearance, uniqueness, modernity, and limitless possibilities.

It is an exceptional travel destination that provides an immersive experience for all five senses. The "Five Elements" celebration highlights Earth, Air, Fire, Water and Ether / Spirit / Akasha which are symbolic of the physical, spiritual, and emotional characteristics that exist within nature and ourselves, will transport the audience to a other dimension.

# Travel Machine for the Cities

Great location needed!

|  | 3                | Why Polidomes?                | Implementation                     |
|--|------------------|-------------------------------|------------------------------------|
|  | 4                | Who we are                    | Travel Machine for the Cities      |
|  | 5<br>5           | Projects 18                   | Benefits / Conclusions             |
|  | 6                | Partners 19                   | Why this is such a brilliant idea? |
|  | , 7 <sub>0</sub> | Travel Machine. Big idea      | Immerse your city!                 |
|  | , 8,             | Travel Machine. Visualization | Few of our projects                |
|  | 9                | Description of our domes      | Contact Us                         |
|  | 10,              | Entrance (P 50)               |                                    |
|  | 11               | Satellite (P 150)             |                                    |
|  | 12               | Projection dome (P 500)       |                                    |
|  | 13               | Interactive dome (P 50)       |                                    |
|  |                  |                               |                                    |