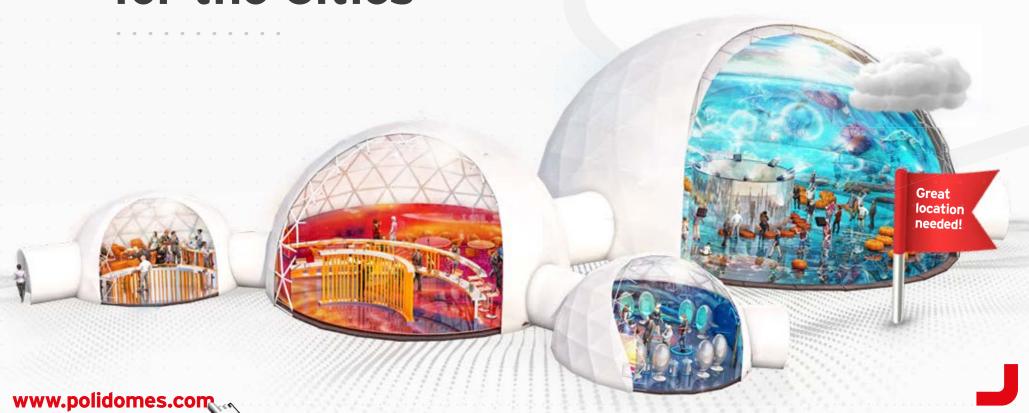

# Travel Machine for the Cities

Great location needed!

|  | 3                | Why Polidomes?                | Implementation                     |
|--|------------------|-------------------------------|------------------------------------|
|  | 4                | Who we are                    | Travel Machine for the Cities      |
|  | 5<br>5           | Projects 18                   | Benefits / Conclusions             |
|  | 6                | Partners 19                   | Why this is such a brilliant idea? |
|  | , 7 <sub>0</sub> | Travel Machine. Big idea      | Immerse your city!                 |
|  | , 8,             | Travel Machine. Visualization | Few of our projects                |
|  | 9                | Description of our domes      | Contact Us                         |
|  | 10,              | Entrance (P 50)               |                                    |
|  | 11               | Satellite (P 150)             |                                    |
|  | 12               | Projection dome (P 500)       |                                    |
|  | 13               | Interactive dome (P 50)       |                                    |
|  |                  |                               |                                    |

### Travel Machine. Big idea

The Travel Machine is comprised of four spherical domes that attract visitors with their appearance, uniqueness, modernity, and limitless possibilities.

It is an exceptional travel destination that provides an immersive experience for all five senses. The "Five Elements" celebration highlights Earth, Air, Fire, Water and Ether / Spirit / Akasha which are symbolic of the physical, spiritual, and emotional characteristics that exist within nature and ourselves, will transport the audience to a other dimension.

# 1 P 50 Entrance

This is where our journey begins.

The P50 dome houses the entrance to the Travel Machine. Here, guests can purchase tickets or have their online tickets checked. Coats and outerwear can also be left here, allowing for unrestricted immersion in the Travel Machine's world.

### P 150 **Satellite**

The central hub of the Travel Machine can be found in this dome after the entrance.

Guests can decide what to do next in this area. There is a waiting area for immersive shows preceded by an engaging introduction, a bar and a relaxation area where guests can sit and enjoy a coffee

or drink after the show and absorb the energy that emanates from the Travel Machine. The P150 dome also serves as a passageway to the next immersive dome - P50 and to the carefully hidden restrooms. The interior of the satellite dome is complemented by projections found everywhere: on walls, furniture, and the floor.

### P 500 Projection dome

P 500 is the highlight of the program

This is where the captivating "5 senses" journey begins, which includes air, water, fire, earth and soul.

The 500m² dome with projections on the sphere from the floor up and a LED cylinder in the center is an unrivaled and unprecedented set of tools for creating a completely immersive world. The mirrored floor further enhances the effect. The immersive experience is intensified by the all-encompassing image and the mirrored coating, resulting in a more intense sense of immersion. Guests can enjoy the whole experience while seated on comfortable poufs.

### P 50 Interactive dome

For those who crave more after experiencing the FullDome projection in P 500, Travel Machine offers a visit to the mysterious 50 m<sup>2</sup> dome dedicated to showcasing one of the senses.

This is a continuation of the immersive journey, allowing for even deeper immersion.

The interactive exhibition, which changes regularly, focuses on water, air, earth, fire or soul providing a complement to the Travel Machine's journey.