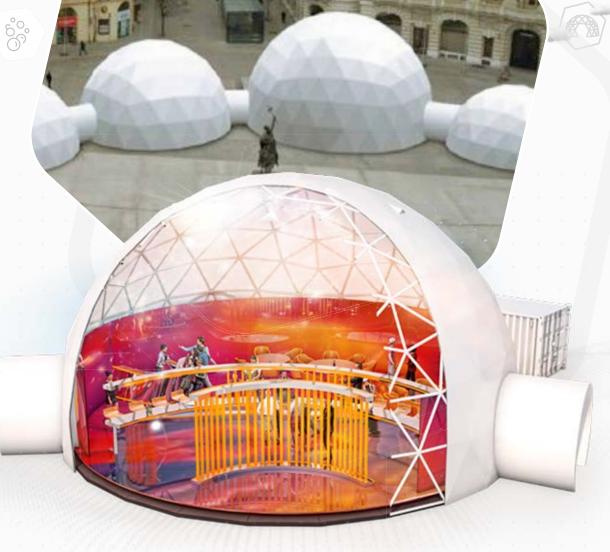

### P 150 **Satellite**

The central hub of the Travel Machine can be found in this dome after the entrance.

Guests can decide what to do next in this area. There is a waiting area for immersive shows preceded by an engaging introduction, a bar and a relaxation area where guests can sit and enjoy a coffee

or drink after the show and absorb the energy that emanates from the Travel Machine. The P150 dome also serves as a passageway to the next immersive dome - P50 and to the carefully hidden restrooms. The interior of the satellite dome is complemented by projections found everywhere: on walls, furniture, and the floor.