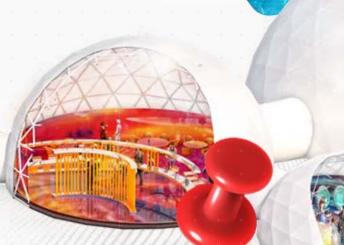

### P 500 Projection dome

P 500 is the highlight of the program

This is where the captivating "5 senses" journey begins, which includes air, water, fire, earth and soul.

The 500m² dome with projections on the sphere from the floor up and a LED cylinder in the center is an unrivaled and unprecedented set of tools for creating a completely immersive world. The mirrored floor further enhances the effect. The immersive experience is intensified by the all-encompassing image and the mirrored coating, resulting in a more intense sense of immersion. Guests can enjoy the whole experience while seated on comfortable poufs.