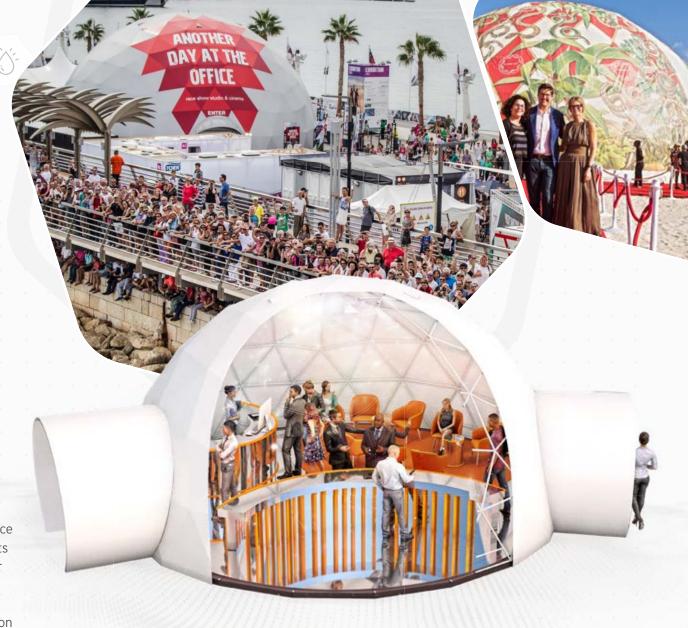

### P 150 **Satellite**

The central hub of the Travel Machine can be found in this dome after the entrance.

Guests can decide what to do next in this area. There is a waiting area for immersive shows preceded by an engaging introduction, a bar and a relaxation area where guests can sit and enjoy a coffee

or drink after the show and absorb the energy that emanates from the Travel Machine. The P150 dome also serves as a passageway to the next immersive dome - P50 and to the carefully hidden restrooms. The interior of the satellite dome is complemented by projections found everywhere: on walls, furniture, and the floor.