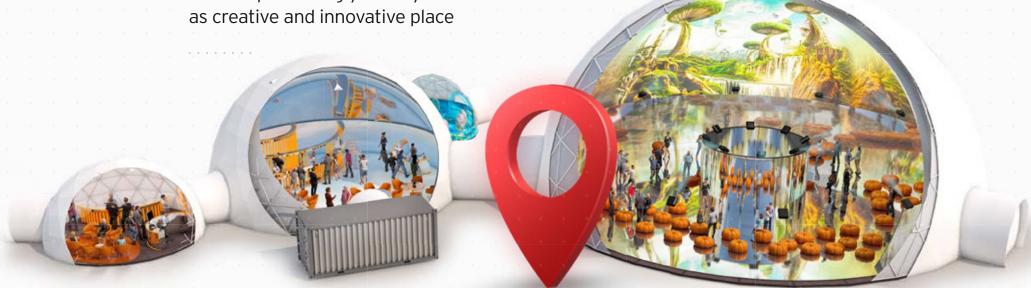

## Creative aspect

The Travel Machine is a revolutionary force in the creative industry, offering a wide range of values in arts, culture, economics, education, and social aspects. Its unique spherical dome complex creates a spectacular, interactive, and innovative show, pushing the boundaries of creativity and imagination.