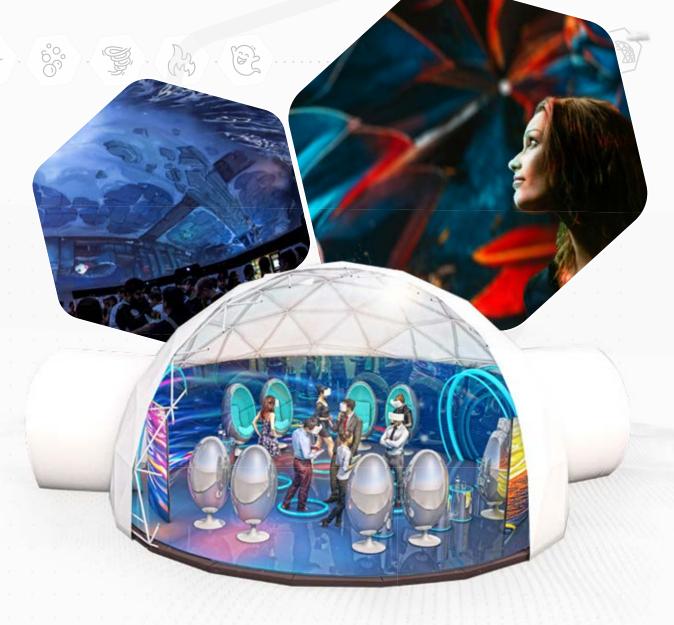

### Travel Machine. Big idea

The Travel Machine is comprised of four spherical domes that attract visitors with their appearance, uniqueness, modernity, and limitless possibilities.

It is an exceptional travel destination that provides an immersive experience for all five senses. The "Five Elements" celebration highlights Earth, Air, Fire, Water and Ether / Spirit / Akasha which are symbolic of the physical, spiritual, and emotional characteristics that exist within nature and ourselves, will transport the audience to a other dimension.

### P 500 Projection dome

P 500 is the highlight of the program

This is where the captivating "5 senses" journey begins, which includes air, water, fire, earth and soul.

The 500m² dome with projections on the sphere from the floor up and a LED cylinder in the center is an unrivaled and unprecedented set of tools for creating a completely immersive world. The mirrored floor further enhances the effect. The immersive experience is intensified by the all-encompassing image and the mirrored coating, resulting in a more intense sense of immersion. Guests can enjoy the whole experience while seated on comfortable poufs.

### P 50 Interactive dome

For those who crave more after experiencing the FullDome projection in P 500, Travel Machine offers a visit to the mysterious 50 m<sup>2</sup> dome dedicated to showcasing one of the senses.

This is a continuation of the immersive journey, allowing for even deeper immersion.

The interactive exhibition, which changes regularly, focuses on water, air, earth, fire or soul providing a complement to the Travel Machine's journey.