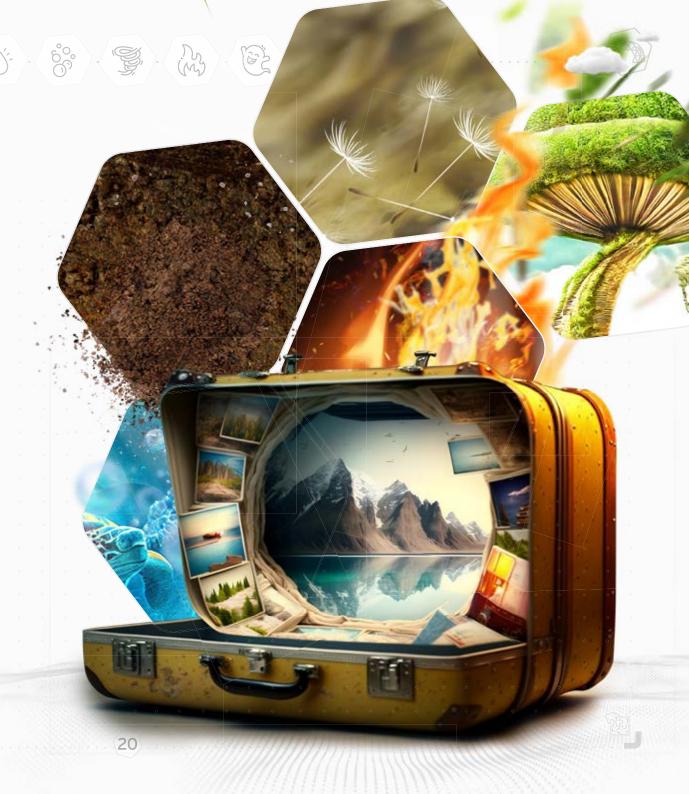

### Travel Machine. Big idea

The Travel Machine is comprised of four spherical domes that attract visitors with their appearance, uniqueness, modernity, and limitless possibilities.

It is an exceptional travel destination that provides an immersive experience for all five senses. The "Five Elements" celebration highlights Earth, Air, Fire, Water and Ether / Spirit / Akasha which are symbolic of the physical, spiritual, and emotional characteristics that exist within nature and ourselves, will transport the audience to a other dimension.

### P 500 Projection dome

P 500 is the highlight of the program

This is where the captivating "5 senses" journey begins, which includes air, water, fire, earth and soul.

The 500m² dome with projections on the sphere from the floor up and a LED cylinder in the center is an unrivaled and unprecedented set of tools for creating a completely immersive world. The mirrored floor further enhances the effect. The immersive experience is intensified by the all-encompassing image and the mirrored coating, resulting in a more intense sense of immersion. Guests can enjoy the whole experience while seated on comfortable poufs.