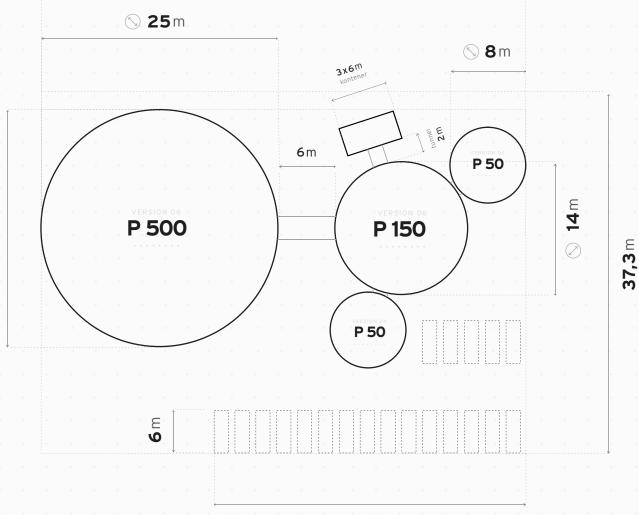

Layout of installation components and measuremen of square footage of the Travel Machine

Layout of installation components and measurement of square footage of the Travel Machine

#### Implementation

To implement this amazing concept, we need a suitable location for our project.

**52,2**m

**34,5**m

TRAVEL MACHINE FOR THE CITIES

Travel machine

## ! LOCATION REQUIREMENTS

- Equipped with essential utilities such as water and electricity
- Easily accessible by car or public transportation
- Availability of or possibility to provide parking spaces
- Proximity to restaurants and other popular tourist or local destinations
- Ground about 2000m<sup>2</sup>