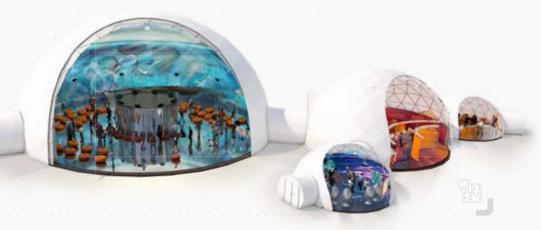

### Travel Machine. Big idea

The Travel Machine is comprised of four spherical domes that attract visitors with their appearance, uniqueness, modernity, and limitless possibilities.

It is an exceptional travel destination that provides an immersive experience for all five senses. The "Five Elements" celebration highlights Earth, Air, Fire, Water and Ether / Spirit / Akasha which are symbolic of the physical, spiritual, and emotional characteristics that exist within nature and ourselves, will transport the audience to a other dimension.

www.polidomes.com

The Travel Machine

The Travel Machine