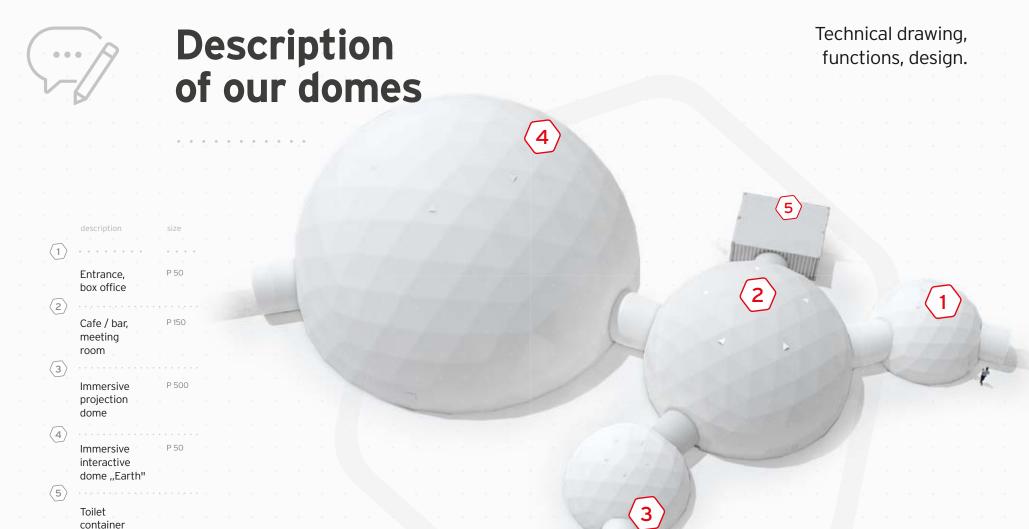

# 1 P 50 Entrance

This is where our journey begins.

The P50 dome houses the entrance to the Travel Machine. Here, guests can purchase tickets or have their online tickets checked. Coats and outerwear can also be left here, allowing for unrestricted immersion in the Travel Machine's world.

### P 150 **Satellite**

The central hub of the Travel Machine can be found in this dome after the entrance.

Guests can decide what to do next in this area. There is a waiting area for immersive shows preceded by an engaging introduction, a bar and a relaxation area where guests can sit and enjoy a coffee

or drink after the show and absorb the energy that emanates from the Travel Machine. The P150 dome also serves as a passageway to the next immersive dome - P50 and to the carefully hidden restrooms. The interior of the satellite dome is complemented by projections found everywhere: on walls, furniture, and the floor.

### P 500 Projection dome

P 500 is the highlight of the program

This is where the captivating "5 senses" journey begins, which includes air, water, fire, earth and soul.

The 500m² dome with projections on the sphere from the floor up and a LED cylinder in the center is an unrivaled and unprecedented set of tools for creating a completely immersive world. The mirrored floor further enhances the effect. The immersive experience is intensified by the all-encompassing image and the mirrored coating, resulting in a more intense sense of immersion. Guests can enjoy the whole experience while seated on comfortable poufs.

### P 50 Interactive dome

For those who crave more after experiencing the FullDome projection in P 500, Travel Machine offers a visit to the mysterious 50 m<sup>2</sup> dome dedicated to showcasing one of the senses.

This is a continuation of the immersive journey, allowing for even deeper immersion.

The interactive exhibition, which changes regularly, focuses on water, air, earth, fire or soul providing a complement to the Travel Machine's journey.