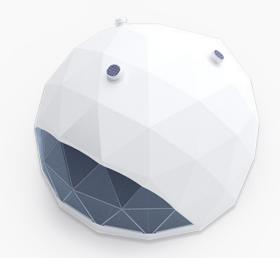

#### CHOOSE VENTILATION

Choose the right type of ventilation to ensure proper air circulation and to prevent condensation inside the tent.

Vent with solar battery

Gravitational ventilation

09