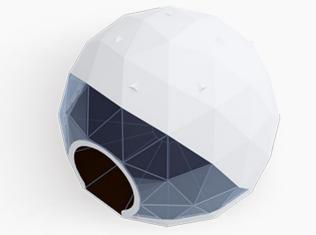

# **CHOOSE DOOR**

We use fire doors from reliable manufacturers, so our tents are not only aesthetic, but also provide security for users. Choose one of three options.

ZIPPER LOCK DOOR

SINGLE-WING GLASS ALUMINUM DOOR

available in hot and cold variant

SINGLE-WING DOOR FILLED WITH PVC

available in hot and cold variant

Polidomes International Sp .z o.o. ul. Jedności Narodowej 22c info@polidomes.pl (+48) 605 525 915 polidomes.com