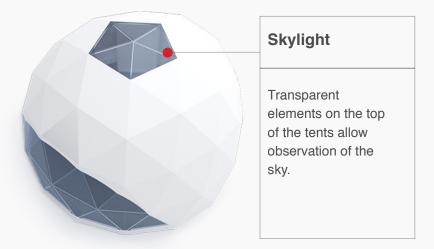

# **CHOOSE YOUR COVER MODIFICATIONS**

The cover of the spherical tent can be modified in many ways - for example, the dome can be topped with a skylight that lets in natural light and allows users to enjoy the view of the sky.

Additional transparent element

Possibility of introducing an additional transparent element located any place on the cover.

08