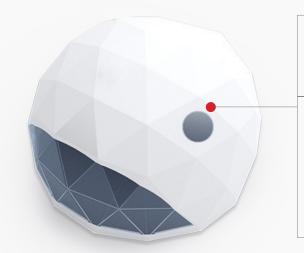

#### CHOOSE VENTILATION

Choose the right type of ventilation to ensure proper air circulation and to prevent condensation inside the tent.

Vent with solar battery

Gravitational ventilation

09