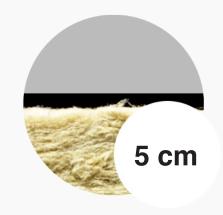

#### **CHOOSE INSULATION**

The idea of glamping is to ensure maximum comfort in the tent - choose the right type of insulation that will maintain an optimal temperature in the interior.

MINERAL WOOL 10 cm