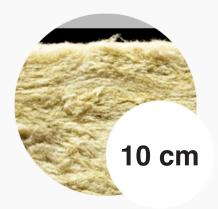

#### **CHOOSE INSULATION**

The idea of glamping is to ensure maximum comfort in the tent - choose the right type of insulation that will maintain an optimal temperature in the interior.

MINERAL WOOL 10 cm