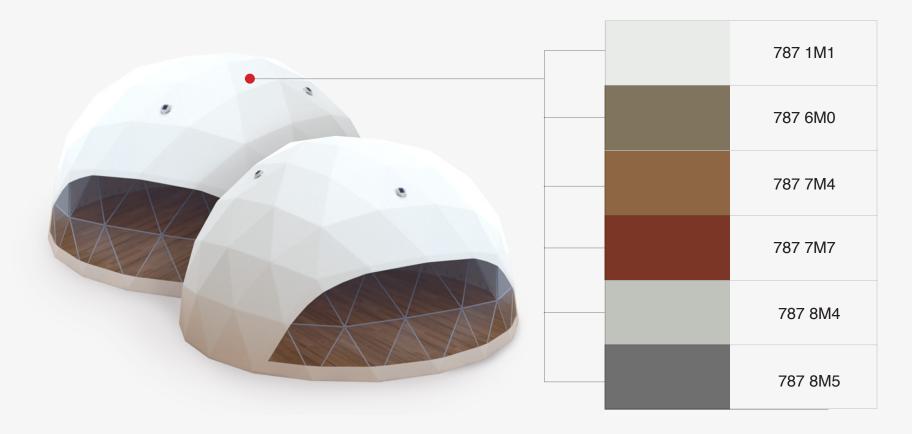

# CHOOSE COLOUR

Choose one of the color variants. The package includes a tarpaulin cover in the shade of your choice and construction and insulation elements that match it.