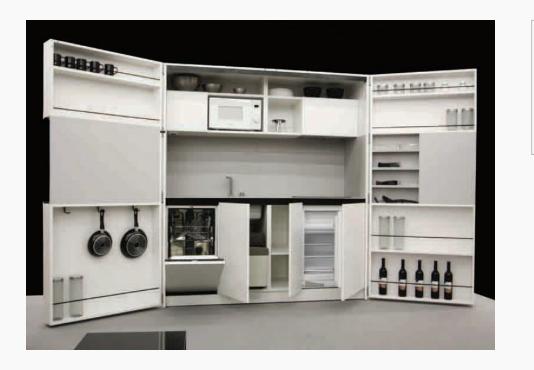

# ADD A KITCHEN MODULE

Thanks to the kitchen module, the glamping tent becomes a comfortable apartment.

The modules we offer ensure comfort of use and the highest quality performance.

Closed module 186 x 82 x 200 cm

**Open module** 374 x 66 x 200 cm

Polidomes International Sp .z o.o. — ul. Jedności Narodowej 22c — info@polidomes.pl — (+48) 605 525 915 — polidomes.com