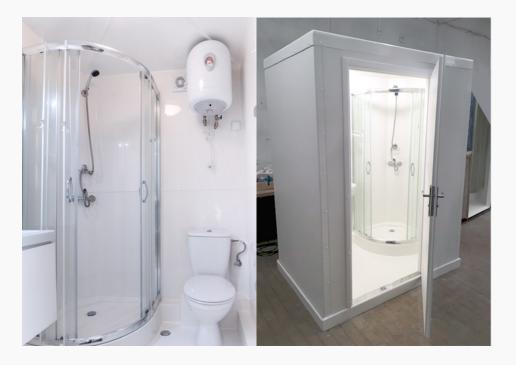

## ADD A BATHROOM MODULE

Order a bathroom module ideally suited to the needs of a glamping tent.

The modules we offer ensure comfort of use and the highest quality of workmanship.

#### **Dimensions**

125 x 185 x 235 cm

12