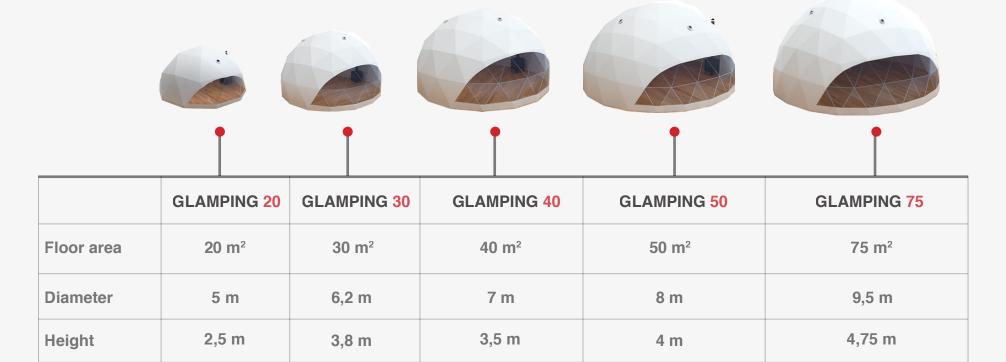

#### **CHOOSE TENT SIZE**

Decide for how many people the tent will be designed for and choose the optimal size - from the smallest with an area of 20 m² to the largest with an area of 75 m².

02