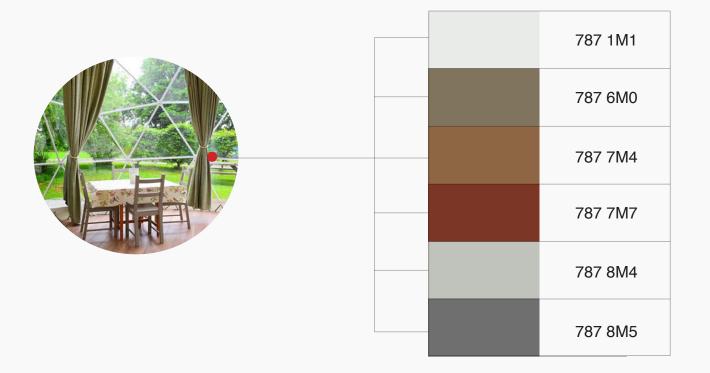

# CHOOSE COLOUR

Choose one of the color variants. The package includes a tarpaulin cover in the shade of your choice and construction and insulation elements that match it.

# **CHOOSE CURTAINS**

Create a cozy atmosphere in the interior by choosing curtains of a color that matches the cover. Thanks to this, the glamping tent will take on a more luxurious style.