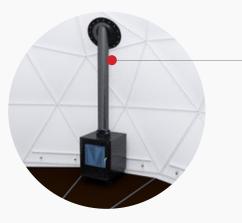

## ADD A FIREPLACE SET

Provide your guests with a pleasant atmosphere by choosing the optimal fireplace system.

# Fireplace set

A complete fireplace set from a proven manufacturer. The set allows you to effectively heat the inside of the tent.