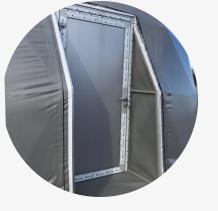

# **CHOOSE YOUR COVER MODIFICATIONS**

The cover of the spherical tent can be modified in many ways - for example, the dome can be topped with a skylight that lets in natural light and allows users to enjoy the view of the sky.

Additional transparent element

Possibility of introducing an additional transparent element located any place on the cover.

08