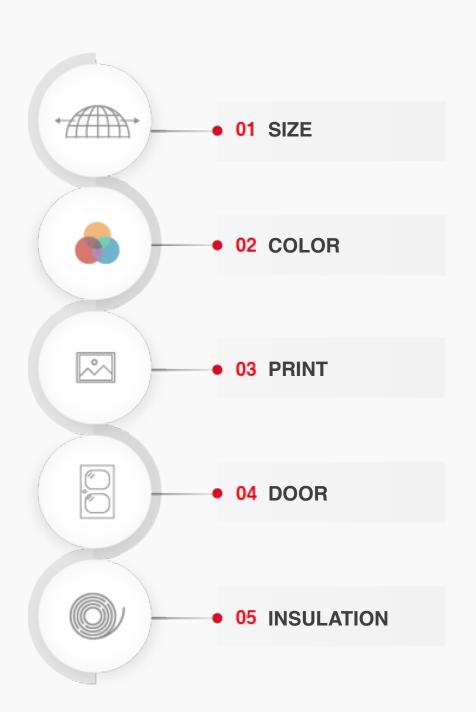

# **MAKE YOUR OWN TENT**

Polidomes offers a number of models of glamping tents that have been designed with comfort in mind. Build your own glamping tent, by step by step following the various stages of the project and choosing the following elements from our offer.

#### **CHOOSE TENT SIZE**

Decide for how many people the tent will be designed for and choose the optimal size - from the smallest with an area of 20 m² to the largest with an area of 75 m².

02

# CHOOSE COLOUR

Choose one of the color variants. The package includes a tarpaulin cover in the shade of your choice and construction and insulation elements that match it.

## **ADD OVERPRINT**

One of the advantages of Glamping spherical tents is the possibility of printing on the tent cover. Choose the right pattern and enjoy exceptional professional branding.

YOGA

NATURE

**KINDERGARTEN** 

# **CHOOSE DOOR**

We use fire doors from reliable manufacturers, so our tents are not only aesthetic, but also provide security for users. Choose one of three options.

ZIPPER LOCK DOOR

SINGLE-WING GLASS ALUMINUM DOOR

#### **CHOOSE INSULATION**

The idea of glamping is to ensure maximum comfort in the tent - choose the right type of insulation that will maintain an optimal temperature in the interior.

MINERAL WOOL 10 cm