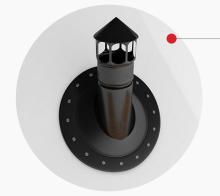

#### CHOOSE VENTILATION

Choose the right type of ventilation to ensure proper air circulation and to prevent condensation inside the tent.

Vent with solar battery

Gravitational ventilation

09