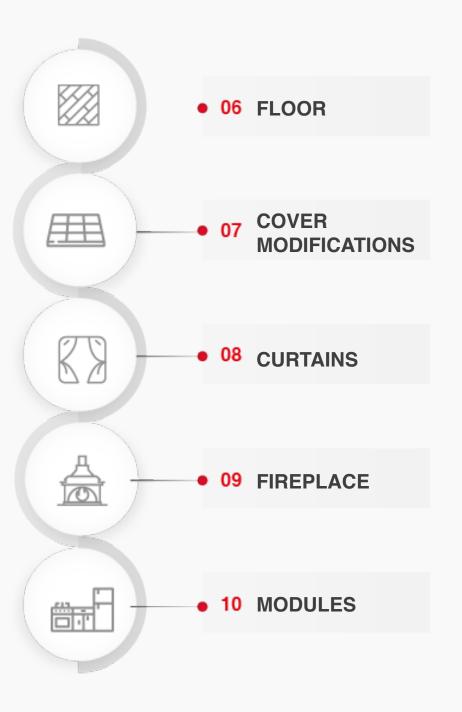

# CHOOSE YOUR FLOOR

We offer two options - a floor made of high quality wood and Pollywood Premium, which reflects the spherical shape of the dome.

# **CHOOSE YOUR COVER MODIFICATIONS**

The cover of the spherical tent can be modified in many ways - for example, the dome can be topped with a skylight that lets in natural light and allows users to enjoy the view of the sky.

# **CHOOSE CURTAINS**

Create a cozy atmosphere in the interior by choosing curtains of a color that matches the cover. Thanks to this, the glamping tent will take on a more luxurious style.

## ADD A FIREPLACE SET

Provide your guests with a pleasant atmosphere by choosing the optimal fireplace system.

# ADD A KITCHEN MODULE

Thanks to the kitchen module, the glamping tent becomes a comfortable apartment.

The modules we offer ensure comfort of use and the highest quality performance.

Closed module 186 x 82 x 200 cm